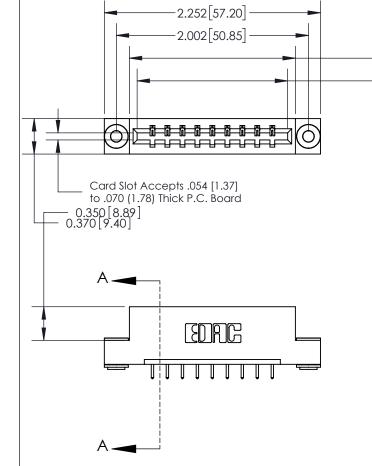

## 833 Series High Temp Card Edge Connector Part Number: 833-009-521-103

YOUR CONNECTION TO QUALITY & SERVICE

1.729 [43.92] 1.568 [39.83]

> **EDAC INC** TORONTO, ONTARIO CANADA

THESE DRAWINGS AND SPECIFICATIONS ARE THE PROPERTY OF EDAC INC.,AND SHALL NOT BE REPRODUCED, OR COPIED OR USED AS THE BASIS FOR THE MANUFACTURE OR SALE OF APPARATUS WITHOUT WRITTEN PERMISSION.