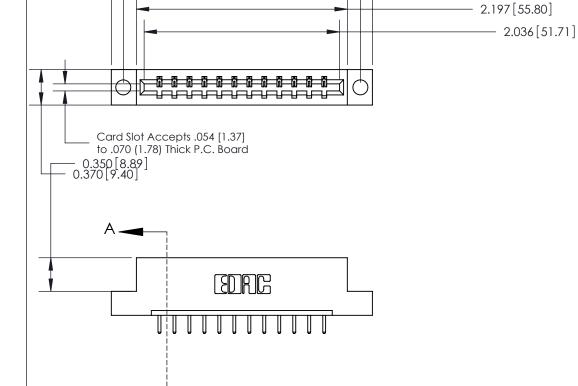

ISSUE NUMBER ORIGINAL

SECTION A-A 0.388 [9.86] Card Slot .160 [4.06] Point of Contact-

## **See Accompanying Page for:**

- **Bend Detail**
- **Mounting Options**

833 Series High Temp Card Edge Connector Part Number: 833-012-520-104

**EDAC INC** TORONTO, ONTARIO CANADA

THESE DRAWINGS AND SPECIFICATIONS ARE THE PROPERTY OF EDAC INC.,AND SHALL NOT BE REPRODUCED, OR COPIED OR USED AS THE BASIS FOR THE MANUFACTURE OR SALE OF APPARATUS WITHOUT WRITTEN PERMISSION.

| ACAD REFERENCE NO. | 833 ENG MASTER   |  |  |
|--------------------|------------------|--|--|
| DRAWN: J.LEE       | DATE: OCT. 14/09 |  |  |
| CHECKED:           | DATE:            |  |  |
| SCALE: NTS         | SHEET 1 OF 3     |  |  |
| DRAWING NUMBER     | ISSUE            |  |  |
| 833 Assembly       | 1                |  |  |