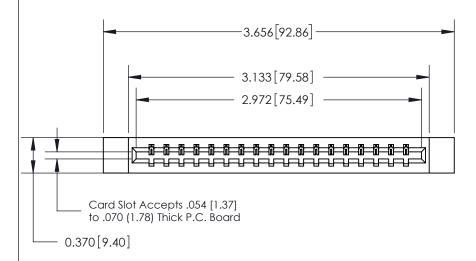

ORIGINAL

SECTION A-A 0.388 [9.86] Card Slot .160 [4.06] Point of Contact-

## See Accompanying Page for:

- **Bend Detail**
- **Mounting Options**

833 Series High Temp Card Edge Connector Part Number: 833-018-500-612

**EDAC INC** TORONTO, ONTARIO CANADA

THESE DRAWINGS AND SPECIFICATIONS ARE THE PROPERTY OF EDAC INC.,AND SHALL NOT BE REPRODUCED, OR COPIED OR USED AS THE BASIS FOR THE MANUFACTURE OR SALE OF APPARATUS WITHOUT WRITTEN PERMISSION.