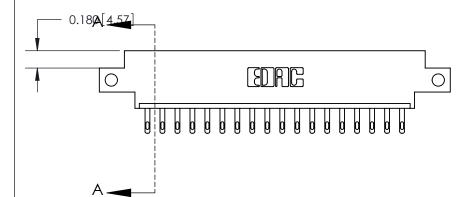

**Mounting Option** 

12-.128 (3.25) Dia. Side Mounting Holes

## See Accompanying Page for:

- **Bend Detail**
- **Mounting Options**

833 Series High Temp Card Edge Connector Part Number: 833-018-500-612

**EDAC INC** TORONTO, ONTARIO CANADA

THESE DRAWINGS AND SPECIFICATIONS ARE THE PROPERTY OF EDAC INC.,AND SHALL NOT BE REPRODUCED, OR COPIED OR USED AS THE BASIS FOR THE MANUFACTURE OR SALE OF APPARATUS WITHOUT WRITTEN PERMISSION.