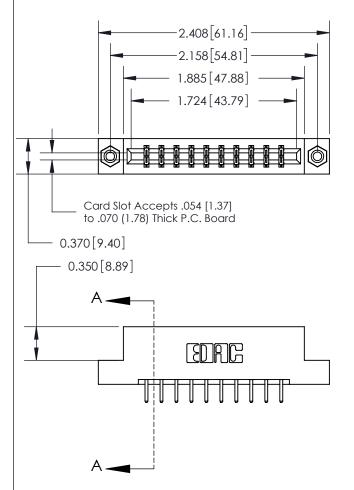

THIS IS A C.A.D. GENERATED DRAWING DO NOT MAKE MANUAL REVISIONS TO MASTER.

ORIGINAL

| .160 [4.06] Point of Contact— | SECTION A-A<br>0.388 [9.86]<br>Card Slot |
|-------------------------------|------------------------------------------|
|                               |                                          |

833 Series High Temp Card Edge Connector Part Number: 833-020-520-208

**EDAC INC** TORONTO, ONTARIO CANADA

THESE DRAWINGS AND SPECIFICATIONS ARE THE PROPERTY OF EDAC INC.,AND SHALL NOT BE REPRODUCED, OR COPIED OR USED AS THE BASIS FOR THE MANUFACTURE OR SALE OF APPARATUS WITHOUT WRITTEN PERMISSION.

| ACAD REFERENCE NO. | 833 ENG MASTER   |  |  |
|--------------------|------------------|--|--|
| DRAWN: J.LEE       | DATE: OCT. 14/09 |  |  |
| CHECKED:           | DATE:            |  |  |
| SCALE: NTS         | SHEET 1 OF 3     |  |  |
| DRAWING NUMBER     | ISSUE            |  |  |
| 833 Assembly       | 1                |  |  |