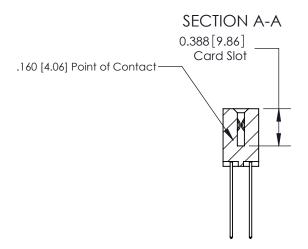

THIS IS A C.A.D. GENERATED DRAWING DO NOT MAKE MANUAL REVISIONS TO MASTER.

ISSUE NUMBER ORIGINAL

833 Series High Temp Card Edge Connector Part Number: 833-022-541-208

**EDAC INC** TORONTO, ONTARIO CANADA

THESE DRAWINGS AND SPECIFICATIONS ARE THE PROPERTY OF EDAC INC., AND SHALL NOT BE REPRODUCED,OR COPIED OR USED AS THE BASIS FOR THE MANUFACTURE OR SALE OF APPARATUS WITHOUT WRITTEN PERMISSION.

| ACAD REFERENCE NO. | 833 ENG MASTER   |  |  |
|--------------------|------------------|--|--|
| DRAWN: J.LEE       | DATE: OCT. 14/09 |  |  |
| CHECKED:           | DATE:            |  |  |
| SCALE: NTS         | SHEET 1 OF 3     |  |  |
| DRAWING NUMBER     | ISSUE            |  |  |
| 833 Assembly       | 1                |  |  |