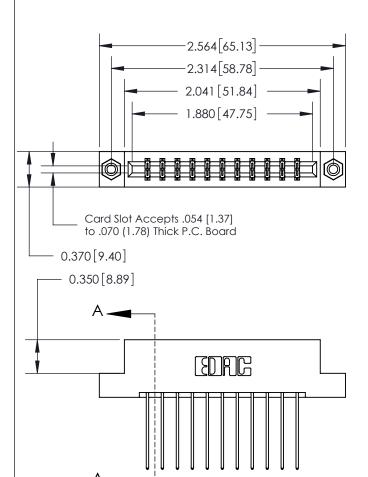

THIS IS A C.A.D. GENERATED DRAWING DO NOT MAKE MANUAL REVISIONS TO MASTER.

ISSUE NUMBER ORIGINAL

833 Series High Temp Card Edge Connector Part Number: 833-022-541-208

**EDAC INC** TORONTO, ONTARIO CANADA

THESE DRAWINGS AND SPECIFICATIONS ARE THE PROPERTY OF EDAC INC., AND SHALL NOT BE REPRODUCED,OR COPIED OR USED AS THE BASIS FOR THE MANUFACTURE OR SALE OF APPARATUS WITHOUT WRITTEN PERMISSION.

| ACAD REFERENCE NO. | 833 ENG MASTER   |  |  |
|--------------------|------------------|--|--|
| DRAWN: J.LEE       | DATE: OCT. 14/09 |  |  |
| CHECKED:           | DATE:            |  |  |
| SCALE: NTS         | SHEET 1 OF 3     |  |  |
| DRAWING NUMBER     | ISSUE            |  |  |
| 833 Assembly       | 1                |  |  |