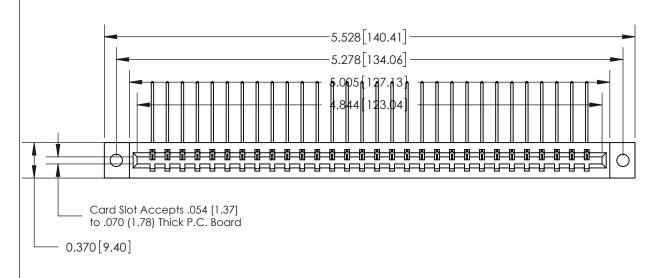

## **See Accompanying Page for:**

- **Bend Detail**
- **Mounting Options**

833 Series High Temp Card Edge Connector Part Number: 833-030-559-602

**EDAC INC** TORONTO, ONTARIO CANADA

THESE DRAWINGS AND SPECIFICATIONS ARE THE PROPERTY OF EDAC INC.,AND SHALL NOT BE REPRODUCED, OR COPIED OR USED AS THE BASIS FOR THE MANUFACTURE OR SALE OF APPARATUS WITHOUT WRITTEN PERMISSION.

| ACAD REFERENCE NO. | 833 ENG MASTER   |               |  |
|--------------------|------------------|---------------|--|
| DRAWN: J.LEE       | DATE: OCT. 14/09 |               |  |
| CHECKED:           | DATE:            |               |  |
| SCALE: NTS         | SHEET            | 1 <b>OF</b> 3 |  |
| DRAWING NUMBER     |                  | ISSUE         |  |
| 833 Assembly       |                  | 1             |  |