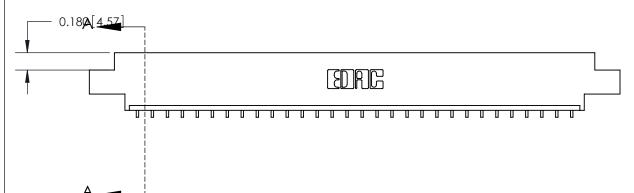

## **See Accompanying Page for:**

- **Bend Detail**
- **Mounting Options**

833 Series High Temp Card Edge Connector Part Number: 833-030-559-602

**EDAC INC** TORONTO, ONTARIO CANADA

THESE DRAWINGS AND SPECIFICATIONS ARE THE PROPERTY OF EDAC INC.,AND SHALL NOT BE REPRODUCED, OR COPIED OR USED AS THE BASIS FOR THE MANUFACTURE OR SALE OF APPARATUS WITHOUT WRITTEN PERMISSION.

| ACAD REFERENCE NO. | 833 ENG MASTER   |               |  |
|--------------------|------------------|---------------|--|
| DRAWN: J.LEE       | DATE: OCT. 14/09 |               |  |
| CHECKED:           | DATE:            |               |  |
| SCALE: NTS         | SHEET            | 1 <b>OF</b> 3 |  |
| DRAWING NUMBER     |                  | ISSUE         |  |
| 833 Assembly       |                  | 1             |  |