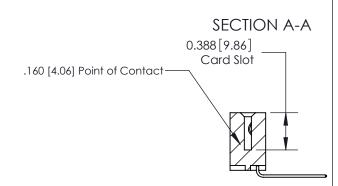

## **Contact Detail**

559-90 Degree Bend (Code 541 Contacts)

.156 [3.96] Contact Spacing x .200 [5.08] Row Spacing

THIS IS A C.A.D. GENERATED DRAWING DO NOT MAKE MANUAL REVISIONS TO MASTER.

ORIGINAL

ORIGINAL (1)

ORIGINAL

| 833 Series High Temp Card Edge Connector<br>Contact Bend Detail |                                                                                                                                                                                                   | ACAD REFERENCE NO. | 833 ENG MASTER   |               |
|-----------------------------------------------------------------|---------------------------------------------------------------------------------------------------------------------------------------------------------------------------------------------------|--------------------|------------------|---------------|
|                                                                 |                                                                                                                                                                                                   | DRAWN: J.LEE       | DATE: OCT. 14/09 |               |
|                                                                 |                                                                                                                                                                                                   | CHECKED: DATE:     |                  |               |
| TORONTO, ONTARIO SH. CANADA OR MA                               | THESE DRAWINGS AND SPECIFICATIONS ARE THE PROPERTY OF EDAC INC., AND SHALL NOT BE REPRODUCED, OR COPIED OR USED AS THE BASIS FOR THE MANUFACTURE OR SALE OF APPARATUS WITHOUT WRITTEN PERMISSION. | SCALE: NTS         | SHEET 2          | 2 <b>OF</b> 3 |
|                                                                 |                                                                                                                                                                                                   | DRAWING NUMBER     |                  | ISSUE         |
|                                                                 |                                                                                                                                                                                                   | 833 Assembly       |                  | 1             |