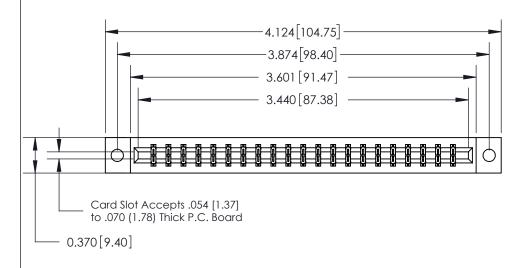

ISSUE NUMBER ORIGINAL

0.388 [9.86] Card Slot .160 [4.06] Point of Contact-

## **See Accompanying Page for:**

- **Bend Detail**
- **Mounting Options**

833 Series High Temp Card Edge Connector Part Number: 833-042-500-802

**EDAC INC** TORONTO, ONTARIO CANADA

THESE DRAWINGS AND SPECIFICATIONS ARE THE PROPERTY OF EDAC INC.,AND SHALL NOT BE REPRODUCED, OR COPIED OR USED AS THE BASIS FOR THE MANUFACTURE OR SALE OF APPARATUS WITHOUT WRITTEN PERMISSION.