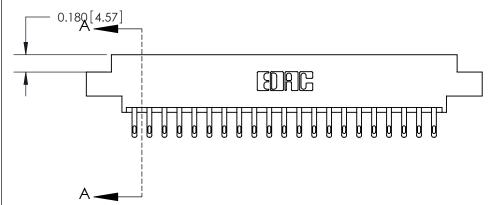

SECTION A-A

| WING NUMBER  | ISSUE |
|--------------|-------|
| 833 Assembly | 1     |

ORIGINAL (1)

ORIGINAL

| 833 Series High Temp Card Edge Connector<br>Contact Bend Detail                                                                                                                                                                                                                                                                                                                                                                                                                                                                                                                                                                                                                                                                                                                                                                                                                                                                                                                                                                                                                                                                                                                                                                                                                                                                                                                                                                                                                                                                                                                                                                                                                                                                                                                                                                                                                                                                                                                                                                                                                                                                |                                                                                           | ACAD REFERENCE NO. | 833 ENG MASTER   |               |
|--------------------------------------------------------------------------------------------------------------------------------------------------------------------------------------------------------------------------------------------------------------------------------------------------------------------------------------------------------------------------------------------------------------------------------------------------------------------------------------------------------------------------------------------------------------------------------------------------------------------------------------------------------------------------------------------------------------------------------------------------------------------------------------------------------------------------------------------------------------------------------------------------------------------------------------------------------------------------------------------------------------------------------------------------------------------------------------------------------------------------------------------------------------------------------------------------------------------------------------------------------------------------------------------------------------------------------------------------------------------------------------------------------------------------------------------------------------------------------------------------------------------------------------------------------------------------------------------------------------------------------------------------------------------------------------------------------------------------------------------------------------------------------------------------------------------------------------------------------------------------------------------------------------------------------------------------------------------------------------------------------------------------------------------------------------------------------------------------------------------------------|-------------------------------------------------------------------------------------------|--------------------|------------------|---------------|
|                                                                                                                                                                                                                                                                                                                                                                                                                                                                                                                                                                                                                                                                                                                                                                                                                                                                                                                                                                                                                                                                                                                                                                                                                                                                                                                                                                                                                                                                                                                                                                                                                                                                                                                                                                                                                                                                                                                                                                                                                                                                                                                                |                                                                                           | DRAWN: J.LEE       | DATE: OCT. 14/09 |               |
|                                                                                                                                                                                                                                                                                                                                                                                                                                                                                                                                                                                                                                                                                                                                                                                                                                                                                                                                                                                                                                                                                                                                                                                                                                                                                                                                                                                                                                                                                                                                                                                                                                                                                                                                                                                                                                                                                                                                                                                                                                                                                                                                |                                                                                           | CHECKED: DATE:     |                  |               |
| EDAC INC                                                                                                                                                                                                                                                                                                                                                                                                                                                                                                                                                                                                                                                                                                                                                                                                                                                                                                                                                                                                                                                                                                                                                                                                                                                                                                                                                                                                                                                                                                                                                                                                                                                                                                                                                                                                                                                                                                                                                                                                                                                                                                                       |                                                                                           | SCALE: NTS         | SHEET 2          | 2 <b>OF</b> 3 |
| TORONTO, ONTARIO SHALL NOT BE FOR USED AS THE MANUFACTURE MANUFACT | ARE THE PROPERTY OF EDAC INC.,AND SHALL NOT BE REPRODUCED,OR COPIED                       | DRAWING NUMBER     |                  | ISSUE         |
|                                                                                                                                                                                                                                                                                                                                                                                                                                                                                                                                                                                                                                                                                                                                                                                                                                                                                                                                                                                                                                                                                                                                                                                                                                                                                                                                                                                                                                                                                                                                                                                                                                                                                                                                                                                                                                                                                                                                                                                                                                                                                                                                | OR USED AS THE BASIS FOR THE MANUFACTURE OR SALE OF APPARATUS WITHOUT WRITTEN PERMISSION. | 833 Assembly       |                  | 1             |