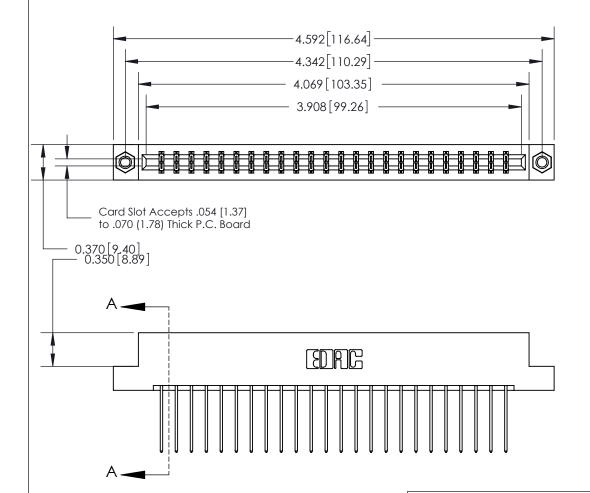

## **See Accompanying Page for:**

- **Bend Detail**
- **Mounting Options**

833 Series High Temp Card Edge Connector Part Number: 833-048-542-207

**EDAC INC** TORONTO, ONTARIO CANADA

THESE DRAWINGS AND SPECIFICATIONS ARE THE PROPERTY OF EDAC INC.,AND SHALL NOT BE REPRODUCED, OR COPIED OR USED AS THE BASIS FOR THE MANUFACTURE OR SALE OF APPARATUS WITHOUT WRITTEN PERMISSION.

## **Contact Detail**

542-Wire Wrap .025 Sq.(0.64 Sq.) - Tail LG=.645(16.38)

.156 [3.96] Contact Spacing x .200 [5.08] Row Spacing

THIS IS A C.A.D. GENERATED DRAWING DO NOT MAKE MANUAL REVISIONS TO MASTER.