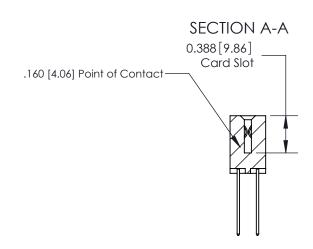

## **See Accompanying Page for:**

- **Bend Detail**
- **Mounting Options**

833 Series High Temp Card Edge Connector Part Number: 833-048-542-207

**EDAC INC** TORONTO, ONTARIO CANADA

THESE DRAWINGS AND SPECIFICATIONS ARE THE PROPERTY OF EDAC INC.,AND SHALL NOT BE REPRODUCED, OR COPIED OR USED AS THE BASIS FOR THE MANUFACTURE OR SALE OF APPARATUS WITHOUT WRITTEN PERMISSION.