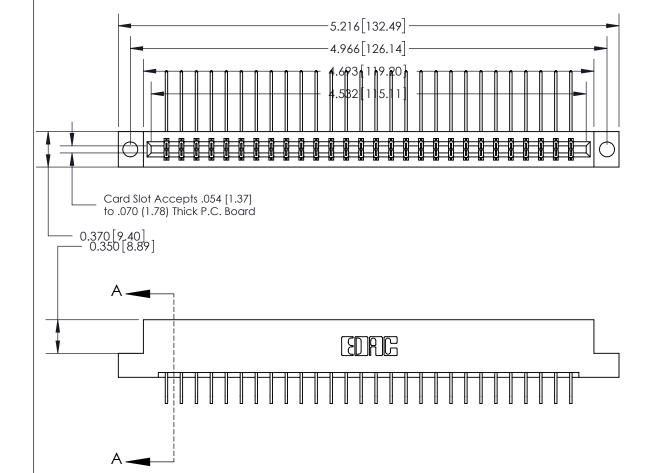

SECTION A-A 0.388 [9.86] Card Slot .160 [4.06] Point of Contact-

## **See Accompanying Page for:**

- **Bend Detail**
- **Mounting Options**

833 Series High Temp Card Edge Connector Part Number: 833-056-558-204

**EDAC INC** TORONTO, ONTARIO CANADA

THESE DRAWINGS AND SPECIFICATIONS ARE THE PROPERTY OF EDAC INC.,AND SHALL NOT BE REPRODUCED, OR COPIED OR USED AS THE BASIS FOR THE MANUFACTURE OR SALE OF APPARATUS WITHOUT WRITTEN PERMISSION.

| ACAD REFERENCE NO. |         | 833 ENG MASTER   |       |  |
|--------------------|---------|------------------|-------|--|
| DRAWN: J.LEE       |         | DATE: OCT. 14/09 |       |  |
| CHECKED:           |         | DATE:            |       |  |
| SCALE: NTS         |         | SHEET            | OF 3  |  |
| DRAWING NUMBER     |         |                  | ISSUE |  |
| 833 As             | ssembly |                  | 1     |  |