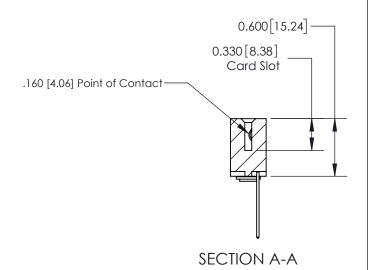

## **Contact Detail**

542-Wire Wrap .025 Sq.(0.64 Sq.) - Tail LG=.645(16.38) .156 [3.96] Contact Spacing x .200 [5.08] Row Spacing

**See Accompanying Page for:** 

**Contact Bend Details** 

THIS IS A C.A.D. GENERATED DRAWING DO NOT MAKE MANUAL REVISIONS TO MASTER.

ISSUE NUMBER

ORIGINAL

1

| 837/887 Series High Temp Card Edge Connector<br>Contact Bend Detail |                                                               | ACAD REFERENCE NO. | 837 ENG MASTER   |               |
|---------------------------------------------------------------------|---------------------------------------------------------------|--------------------|------------------|---------------|
|                                                                     |                                                               | DRAWN: J.LEE       | DATE: OCT. 06/09 |               |
|                                                                     |                                                               | CHECKED:           | DATE:            |               |
| EDAC INC                                                            | OR USED AS THE BASIS FOR THE MANUFACTURE OR SALE OF APPARATUS | SCALE: NTS         | SHEET            | 2 <b>OF</b> 2 |
| TORONTO, ONTARIO CANADA                                             |                                                               | DRAWING NUMBER     | •                | ISSUE         |
| YOUR CONNECTION TO QUALITY & SERVICE                                |                                                               | 837 Assembly       |                  | 1             |