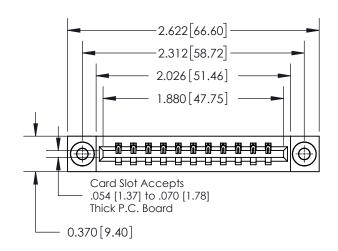

ISSUE NUMBER

ORIGINAL

837/887 Series High Temp Card Edge Connector Part Number: 837-011-542-103

YOUR CONNECTION TO QUALITY & SERVICE

**EDAC INC** TORONTO, ONTARIO CANADA

THESE DRAWINGS AND SPECIFICATIONS ARE THE PROPERTY OF EDAC INC., AND SHALL NOT BE REPRODUCED, OR COPIED OR USED AS THE BASIS FOR THE MANUFACTURE OR SALE OF APPARATUS WITHOUT WRITTEN PERMISSION.

| ACAD REFERENCE NO. 837 ENG MAST |                  |  |  |
|---------------------------------|------------------|--|--|
| DRAWN: J.LEE                    | DATE: OCT. 06/09 |  |  |
| CHECKED:                        | DATE:            |  |  |
| SCALE: NTS                      | SHEET 1 OF 2     |  |  |
| DRAWING NUMBER                  | ISSUE            |  |  |
| 837 Assembly                    | 1                |  |  |