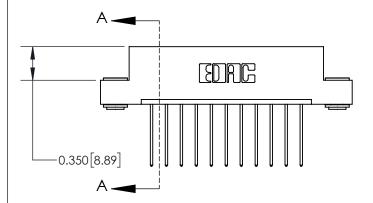

**Mounting Option** 

03-.116 (2.95) I.D. Floating Eyelets

ISSUE NUMBER

ORIGINAL

837/887 Series High Temp Card Edge Connector Part Number: 837-011-542-103

YOUR CONNECTION TO QUALITY & SERVICE

**EDAC INC** TORONTO, ONTARIO CANADA

THESE DRAWINGS AND SPECIFICATIONS ARE THE PROPERTY OF EDAC INC., AND SHALL NOT BE REPRODUCED, OR COPIED OR USED AS THE BASIS FOR THE MANUFACTURE OR SALE OF APPARATUS WITHOUT WRITTEN PERMISSION.

| ACAD REFERENCE NO. 837 ENG MAST |                  |  |  |
|---------------------------------|------------------|--|--|
| DRAWN: J.LEE                    | DATE: OCT. 06/09 |  |  |
| CHECKED:                        | DATE:            |  |  |
| SCALE: NTS                      | SHEET 1 OF 2     |  |  |
| DRAWING NUMBER                  | ISSUE            |  |  |
| 837 Assembly                    | 1                |  |  |