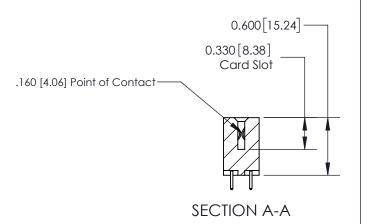

## **Contact Detail**

521-P.C. Tail .025 Sq.(0.64 Sq.) - Tail LG=.150(3.81) .156 [3.96] Contact Spacing x .200 [5.08] Row Spacing

**See Accompanying Page for: Contact Bend Details** 

THIS IS A C.A.D. GENERATED DRAWING DO NOT MAKE MANUAL REVISIONS TO MASTER.