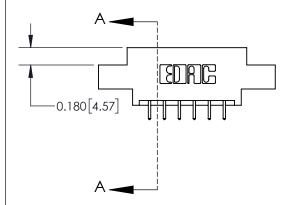

**Mounting Option** 

02-.128 (3.25) Dia. Mounting Holes

## **Contact Detail**

521-P.C. Tail .025 Sq.(0.64 Sq.) - Tail LG=.150(3.81) .156 [3.96] Contact Spacing x .200 [5.08] Row Spacing





**See Accompanying Page for: Contact Bend Details** 

THIS IS A C.A.D. GENERATED DRAWING DO NOT MAKE MANUAL REVISIONS TO MASTER.



ISSUE NUMBER ORIGINAL



| 837/88  | 7 Series High Temp Card Edge Connector |
|---------|----------------------------------------|
| Part Nu | umber: 837-012-521-802                 |

YOUR CONNECTION TO QUALITY & SERVICE

**EDAC INC** TORONTO, ONTARIO CANADA

THESE DRAWINGS AND SPECIFICATIONS ARE THE PROPERTY OF EDAC INC.,AND SHALL NOT BE REPRODUCED, OR COPIED OR USED AS THE BASIS FOR THE MANUFACTURE OR SALE OF APPARATUS WITHOUT WRITTEN PERMISSION.

| ACAD REFERENCE NO. | 837 ENG MASTER   |  |  |
|--------------------|------------------|--|--|
| DRAWN: J.LEE       | DATE: OCT. 06/09 |  |  |
| CHECKED:           | DATE:            |  |  |
| SCALE: NTS