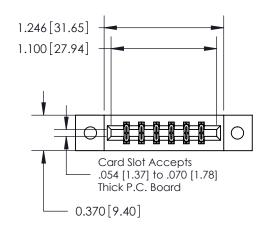

## **Contact Detail**

521-P.C. Tail .025 Sq.(0.64 Sq.) - Tail LG=.150(3.81) .156 [3.96] Contact Spacing x .200 [5.08] Row Spacing

**See Accompanying Page for: Contact Bend Details** 

THIS IS A C.A.D. GENERATED DRAWING DO NOT MAKE MANUAL REVISIONS TO MASTER.