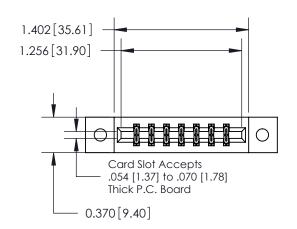

**Mounting Option** 

02-.128 (3.25) Dia. Mounting Holes

## **Contact Detail**

523-P.C. Tail .025 Sq.(0.64 Sq.) - Tail LG=.390(9.91) .156 [3.96] Contact Spacing x .200 [5.08] Row Spacing

**See Accompanying Page for:** 

**Contact Bend Details** 

THIS IS A C.A.D. GENERATED DRAWING DO NOT MAKE MANUAL REVISIONS TO MASTER.