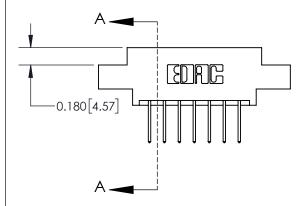

**Mounting Option** 

02-.128 (3.25) Dia. Mounting Holes

## **Contact Detail**

523-P.C. Tail .025 Sq.(0.64 Sq.) - Tail LG=.390(9.91) .156 [3.96] Contact Spacing x .200 [5.08] Row Spacing





**See Accompanying Page for:** 

**Contact Bend Details** 

THIS IS A C.A.D. GENERATED DRAWING DO NOT MAKE MANUAL REVISIONS TO MASTER.



ISSUE NUMBER 1 ORIGINAL



| 837/887 Series High Temp Card Edge Connector |
|----------------------------------------------|
| Part Number: 837-014-523-802                 |



**EDAC INC** TORONTO, ONTARIO CANADA

THESE DRAWINGS AND SPECIFICATIONS ARE THE PROPERTY OF EDAC INC., AND SHALL NOT BE REPRODUCED, OR COPIED OR USED AS THE BASIS FOR THE MANUFACTURE OR SALE OF APPARATUS WITHOUT WRITTEN PERMISSION.

| ACAD REFERENCE NO. | 837 ENG MASTER   |  |  |
|--------------------|------------------|--|--|
| DRAWN: J.LEE       | DATE: OCT. 06/09 |  |  |
| CHECKED:           | DATE:            |  |  |
| SCALE: NTS         | SHEET 1 OF 2     |  |  |
| DRAWING