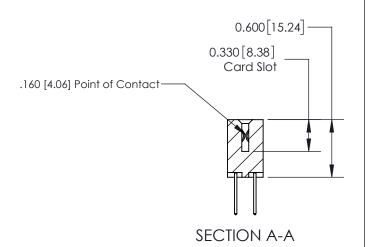

**Mounting Option** 

02-.128 (3.25) Dia. Mounting Holes

## **Contact Detail**

523-P.C. Tail .025 Sq.(0.64 Sq.) - Tail LG=.390(9.91) .156 [3.96] Contact Spacing x .200 [5.08] Row Spacing





**See Accompanying Page for:** 

**Contact Bend Details** 

THIS IS A C.A.D. GENERATED DRAWING DO NOT MAKE MANUAL REVISIONS TO MASTER.



ISSUE NUMBER 1 ORIGINAL



| 837/887 Series High Temp Card Edge Connector |
|----------------------------------------------|
| Part Number: 837-014-523-802                 |



**EDAC INC** TORONTO, ONTARIO CANADA

THESE DRAWINGS AND SPECIFICATIONS ARE THE PROPERTY OF EDAC INC., AND SHALL NOT BE REPRODUCED, OR COPIED OR USED AS THE BASIS FOR THE MANUFACTURE OR SALE OF APPARATUS WITHOUT WRITTEN PERMISSION.

| ACAD REFERENCE NO. | 837 ENG MASTER   |  |  |
|--------------------|------------------|--|--|
| DRAWN: J.LEE       | DATE: OCT. 06/09 |  |  |
| CHECKED:           | DATE:            |  |  |
| SCALE: NTS         | SHEET 1 OF 2     |  |  |
| DRAWING NUMBER     | ISSUE            |  |  |
| 837 Assembly       | 1                |  |  |



ISSUE NUMBER

ORIGINAL

1



| 837/887 Series High Temp Card Edge Connector<