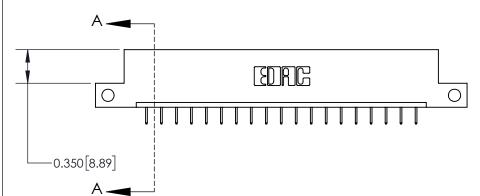

**Mounting Option** 

12-.128 (3.25) Dia. Side Mounting Holes

## **Contact Detail**

524-P.C. Tail .018 Sq.(0.46 Sq.) - Tail LG=.175(4.45)

.156 [3.96] Contact Spacing x .200 [5.08] Row Spacing





THIS IS A C.A.D. GENERATED DRAWING DO NOT MAKE MANUAL REVISIONS TO MASTER.



ISSUE NUMBER ORIGINAL



## **See Accompanying Page for:**

**Contact Bend Details** 

837/887 Series High Temp Card Edge Connector Part Number: 837-019-524-112



**EDAC INC** TORONTO, ONTARIO CANADA

THESE DRAWINGS AND SPECIFICATIONS ARE THE PROPERTY OF EDAC INC.,AND SHALL NOT BE REPRODUCED, OR COPIED OR USED AS THE BASIS FOR THE MANUFACTURE OR SALE OF APPARATUS WITHOUT WRITTEN PERMISSION.

| ACAD REFERENCE NO. 837 ENG MAST |                  |  |  |
|---------------------------------|------------------|--|--|
| DRAWN: J.LEE                    | DATE: OCT. 06/09 |  |  |
| CHECKED:                        | DATE:            |  |  |
| SCALE: NTS                      | SHEET 1 OF 2     |  |  |
| DRAWING NUMBER