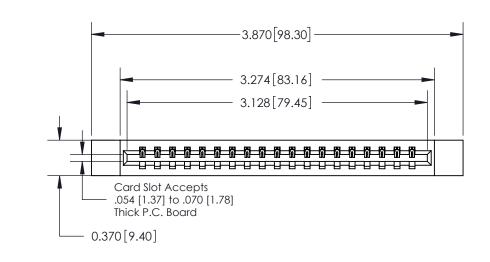

## **Contact Detail**

524-P.C. Tail .018 Sq.(0.46 Sq.) - Tail LG=.175(4.45)

.156 [3.96] Contact Spacing x .200 [5.08] Row Spacing

THIS IS A C.A.D. GENERATED DRAWING DO NOT MAKE MANUAL REVISIONS TO MASTER.