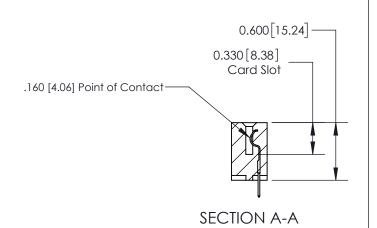

## **Contact Detail**

524-P.C. Tail .018 Sq.(0.46 Sq.) - Tail LG=.175(4.45)

.156 [3.96] Contact Spacing x .200 [5.08] Row Spacing

THIS IS A C.A.D. GENERATED DRAWING DO NOT MAKE MANUAL REVISIONS TO MASTER.