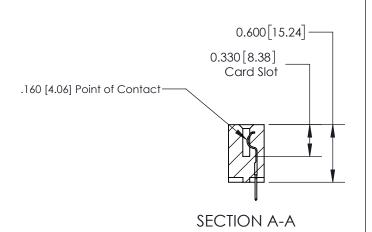

ISSUE NUMBER

ORIGINAL

1

| 837/887 Series High Temp Card Edge Connector<br>Contact Bend Detail |                                                                                                                                                                                                 | ACAD REFERENCE NO. | 837 ENG MASTER   |               |
|---------------------------------------------------------------------|-------------------------------------------------------------------------------------------------------------------------------------------------------------------------------------------------|--------------------|------------------|---------------|
|                                                                     |                                                                                                                                                                                                 | DRAWN: J.LEE       | DATE: OCT. 06/09 |               |
|                                                                     |                                                                                                                                                                                                 | CHECKED:           | DATE:            |               |
| EDAC INC                                                            | THESE DRAWINGS AND SPECIFICATIONS ARE THE PROPERTY OF EDAC INC.,AND SHALL NOT BE REPRODUCED,OR COPIED OR USED AS THE BASIS FOR THE MANUFACTURE OR SALE OF APPARATUS WITHOUT WRITTEN PERMISSION. | SCALE: NTS         | SHEET            | 2 <b>OF</b> 2 |
| TORONTO, ONTARIO CANADA                                             |                                                                                                                                                                                                 | DRAWING NUMBER     | •                | ISSUE         |
| YOUR CONNECTION TO QUALITY & SERVICE                                |                                                                                                                                                                                                 | 837 Assembly       |                  | 1             |