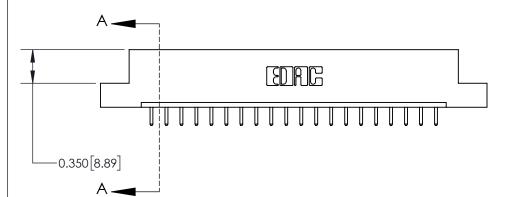

**Mounting Option** 

07-M3-0.5 Metric Threaded Inserts

## **Contact Detail**

520-P.C. Tail .030x.018(0.76x0.46) - Tail LG=.175(4.45)

.156 [3.96] Contact Spacing x .200 [5.08] Row Spacing





THIS IS A C.A.D. GENERATED DRAWING DO NOT MAKE MANUAL REVISIONS TO MASTER.



ISSUE NUMBER ORIGINAL



**See Accompanying Page for:** 

**Contact Bend Details** 

837/887 Series High Temp Card Edge Connector Part Number: 837-020-520-107



**EDAC INC** TORONTO, ONTARIO CANADA

THESE DRAWINGS AND SPECIFICATIONS ARE THE PROPERTY OF EDAC INC.,AND SHALL NOT BE REPRODUCED, OR COPIED OR USED AS THE BASIS FOR THE MANUFACTURE OR SALE OF APPARATUS WITHOUT WRITTEN PERMISSION.

| ACAD REFERENCE NO. | 837 ENG MASTER   |  |  |
|--------------------|------------------|--|--|
| DRAWN: J.LEE       | DATE: OCT. 06/09 |  |  |
| CHECKED:           | DATE:            |  |  |
| SCALE: NTS         | SHEET 1 OF 2     |  |  |
| DRAWING NUMBER     | ISSUE            |  |  |
| 837 Assembly       | 1