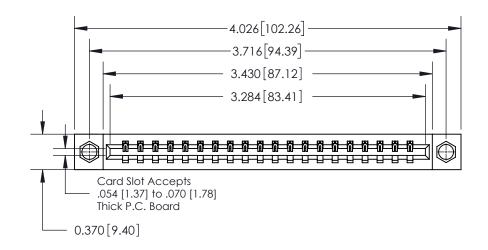

## **Contact Detail**

520-P.C. Tail .030x.018(0.76x0.46) - Tail LG=.175(4.45)

.156 [3.96] Contact Spacing x .200 [5.08] Row Spacing

THIS IS A C.A.D. GENERATED DRAWING DO NOT MAKE MANUAL REVISIONS TO MASTER.