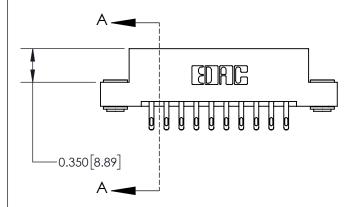

## **Contact Detail**

555-Extender Board Bend (Code 500 Contacts)

.156 [3.96] Contact Spacing x .200 [5.08] Row Spacing

**See Accompanying Page for: Contact Bend Details** 

THIS IS A C.A.D. GENERATED DRAWING DO NOT MAKE MANUAL REVISIONS TO MASTER.