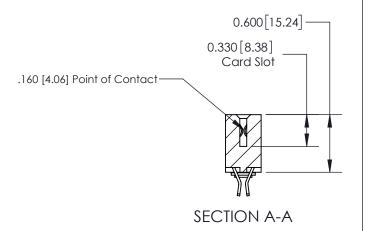

## **Contact Detail**

555-Extender Board Bend (Code 500 Contacts)

.156 [3.96] Contact Spacing x .200 [5.08] Row Spacing

**See Accompanying Page for: Contact Bend Details** 

THIS IS A C.A.D. GENERATED DRAWING DO NOT MAKE MANUAL REVISIONS TO MASTER.

007 5110 1116755

ACAD DEFEDENCE NO

ISSUE NUMBER

ORIGINAL

1

| 837/887 Series High Temp Card Edge Connector<br>Contact Bend Detail |                                                                                                                                     | ACAD REFERENCE NO. | 837 ENG MASTER   |               |
|---------------------------------------------------------------------|-------------------------------------------------------------------------------------------------------------------------------------|--------------------|------------------|---------------|
|                                                                     |                                                                                                                                     | DRAWN: J.LEE       | DATE: OCT. 06/09 |               |
|                                                                     |                                                                                                                                     | CHECKED:           | DATE:            |               |
| EDAC INC                                                            | THESE DRAWINGS AND SPECIFICATIONS ARE THE PROPERTY OF EDAC INC.,AND SHALL NOT BE REPRODUCED, OR COPIED OR USED AS THE BASIS FOR THE | SCALE: NTS         | SHEET            | 2 <b>OF</b> 2 |
| TORONTO, ONTARIO CANADA                                             |                                                                                                                                     | DRAWING NUMBER     |                  | ISSUE         |
| YOUR CONNECTION TO QUALITY & SERVICE                                | MANUFACTURE OR SALE OF APPARATUS WITHOUT WRITTEN PERMISSION.                                                                        | 837 Assembly       |                  | 1             |