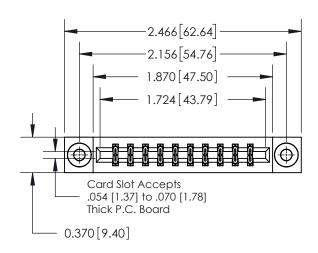

**Mounting Option** 

03-.116 (2.95) I.D. Floating Eyelets

## **Contact Detail**

555-Extender Board Bend (Code 500 Contacts)

.156 [3.96] Contact Spacing x .200 [5.08] Row Spacing





**See Accompanying Page for: Contact Bend Details** 

THIS IS A C.A.D. GENERATED DRAWING DO NOT MAKE MANUAL REVISIONS TO MASTER.



ISSUE NUMBER ORIGINAL

1



| 837/887 Series High Temp Card Edge Connector |
|----------------------------------------------|
| Part Number: 837-020-555-203                 |

YOUR CONNECTION TO QUALITY & SERVICE

**EDAC INC** TORONTO, ONTARIO CANADA

THESE DRAWINGS AND SPECIFICATIONS ARE THE PROPERTY OF EDAC INC.,AND SHALL NOT BE REPRODUCED, OR COPIED OR USED AS THE BASIS FOR THE MANUFACTURE OR SALE OF APPARATUS WITHOUT WRITTEN PERMISSION.

| ACAD REFERENCE NO. | 837 ENG MASIER   |  |  |
|--------------------|------------------|--|--|
| DRAWN: J.LEE       | DATE: OCT. 06/09 |  |  |
| CHECKED:           | DATE:            |  |  |
| SCALE: NTS         | SHE