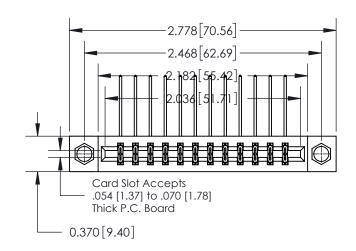

## **Contact Detail**

559-90 Degree Bend (Code 541 Contacts)

.156 [3.96] Contact Spacing x .200 [5.08] Row Spacing

THIS IS A C.A.D. GENERATED DRAWING DO NOT MAKE MANUAL REVISIONS TO MASTER.

ISSUE NUMBER ORIGINAL

0.600 [15.24] 0.330[8.38] Card Slot .160 [4.06] Point of Contact-SECTION A-A

837/887 Series High Temp Card Edge Connector Part Number: 837-024-559-207

YOUR CONNECTION TO QUALITY & SERVICE

**EDAC INC** TORONTO, ONTARIO CANADA