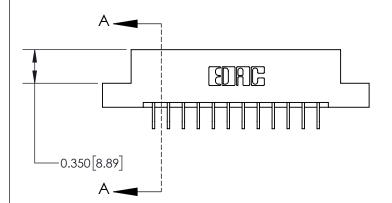

0.600 [15.24] 0.330[8.38] Card Slot .160 [4.06] Point of Contact-SECTION A-A

837/887 Series High Temp Card Edge Connector Part Number: 837-024-559-207

YOUR CONNECTION TO QUALITY & SERVICE

**EDAC INC** TORONTO, ONTARIO CANADA