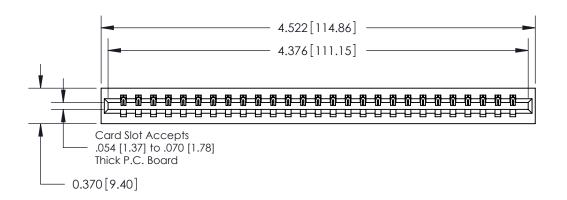

ISSUE NUMBER

ORIGINAL

**See Accompanying Page for:** 

**Contact Bend Details** 

837/887 Series High Temp Card Edge Connector Part Number: 837-027-542-101

**EDAC INC** TORONTO, ONTARIO CANADA

THESE DRAWINGS AND SPECIFICATIONS ARE THE PROPERTY OF EDAC INC., AND SHALL NOT BE REPRODUCED, OR COPIED OR USED AS THE BASIS FOR THE MANUFACTURE OR SALE OF APPARATUS WITHOUT WRITTEN PERMISSION.

## **Contact Detail**

542-Wire Wrap .025 Sq.(0.64 Sq.) - Tail LG=.645(16.38) .156 [3.96] Contact Spacing x .200 [5.08] Row Spacing

THIS IS A C.A.D. GENERATED DRAWING DO NOT MAKE MANUAL REVISIONS TO MASTER.