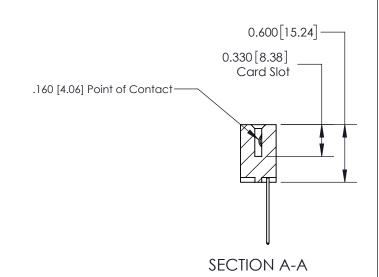

ISSUE NUMBER

ORIGINAL

1

| 837/887 Series High Temp Card Edge Connector<br>Contact Bend Detail |                                                              | ACAD REFERENCE NO. | 837 ENG MASTER   |               |
|---------------------------------------------------------------------|--------------------------------------------------------------|--------------------|------------------|---------------|
|                                                                     |                                                              | DRAWN: J.LEE       | DATE: OCT. 06/09 |               |
|                                                                     |                                                              | CHECKED:           | DATE:            |               |
| EDAC INC                                                            | ARE THE PROPERTY OF EDAC INC. AND                            | SCALE: NTS         | SHEET            | 2 <b>OF</b> 2 |
| TORONTO, ONTARIO CANADA                                             |                                                              | DRAWING NUMBER     | •                | ISSUE         |
| YOUR CONNECTION TO QUALITY & SERVICE                                | MANUFACTURE OR SALE OF APPARATUS WITHOUT WRITTEN PERMISSION. | 837 Assembly       |                  | 1             |