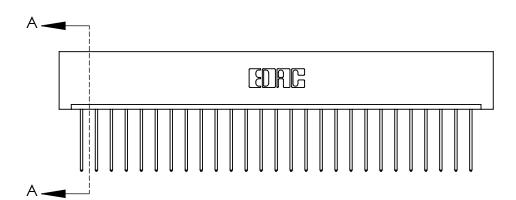

ISSUE NUMBER

ORIGINAL

1

| 837/887 Series High Temp Card Edge Connector<br>Contact Bend Detail |                                                              | ACAD REFERENCE NO. | 837 ENG MASTER   |               |
|---------------------------------------------------------------------|--------------------------------------------------------------|--------------------|------------------|---------------|
|                                                                     |                                                              | DRAWN: J.LEE       | DATE: OCT. 06/09 |               |
|                                                                     |                                                              | CHECKED:           | DATE:            |               |
| EDAC INC                                                            | ARE THE PROPERTY OF EDAC INC. AND                            | SCALE: NTS         | SHEET            | 2 <b>OF</b> 2 |
| TORONTO, ONTARIO CANADA                                             |                                                              | DRAWING NUMBER     | •                | ISSUE         |
| YOUR CONNECTION TO QUALITY & SERVICE                                | MANUFACTURE OR SALE OF APPARATUS WITHOUT WRITTEN PERMISSION. | 837 Assembly       |                  | 1             |