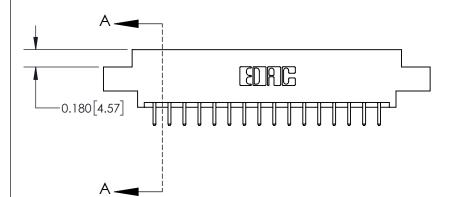

ISSUE NUMBER ORIGINAL

0.600 [15.24] 0.330[8.38] Card Slot .160 [4.06] Point of Contact **SECTION A-A** 

837/887 Series High Temp Card Edge Connector Part Number: 837-032-520-808

YOUR CONNECTION TO QUALITY & SERVICE