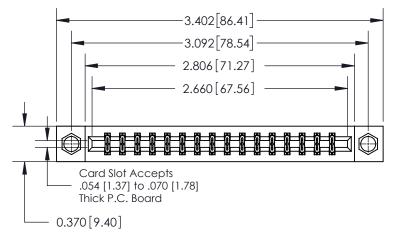

**Mounting Option** 

08-#4-40 Unified Threaded Inserts

ISSUE NUMBER ORIGINAL

0.600 [15.24] 0.330[8.38] Card Slot .160 [4.06] Point of Contact **SECTION A-A** 

837/887 Series High Temp Card Edge Connector Part Number: 837-032-520-808

YOUR CONNECTION TO QUALITY & SERVICE