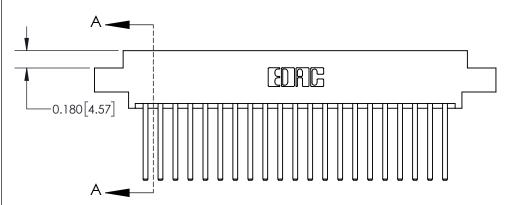

## **Contact Detail**

544-Wire Wrap .050x.025(1.27x0.64) - Tail LG=.750(19.05)

.156 [3.96] Contact Spacing x .200 [5.08] Row Spacing

THIS IS A C.A.D. GENERATED DRAWING DO NOT MAKE MANUAL REVISIONS TO MASTER.

## **See Accompanying Page for:**

**Contact Bend Details** 

837/887 Series High Temp Card Edge Connector Part Number: 837-042-544-804

**EDAC INC** TORONTO, ONTARIO CANADA

THESE DRAWINGS AND SPECIFICATIONS ARE THE PROPERTY OF EDAC INC.,AND SHALL NOT BE REPRODUCED, OR COPIED OR USED AS THE BASIS FOR THE MANUFACTURE OR SALE OF APPARATUS WITHOUT WRITTEN PERMISSION.