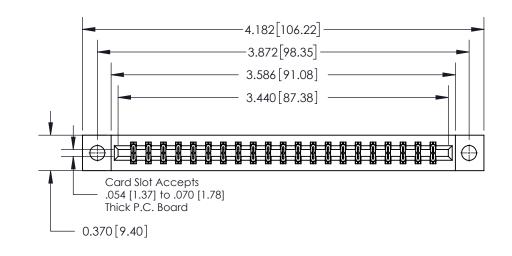

**Mounting Option** 

04-.156 (3.96) Dia. Mounting Holes

ISSUE NUMBER ORIGINAL

0.600 [15.24] 0.330[8.38] Card Slot .160 [4.06] Point of Contact **SECTION A-A** 