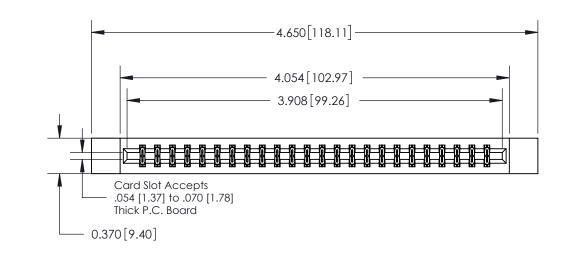

ISSUE NUMBER

ORIGINAL

**See Accompanying Page for:** 

**Contact Bend Details** 

837/887 Series High Temp Card Edge Connector Part Number: 837-048-541-812

YOUR CONNECTION TO QUALITY & SERVICE

**EDAC INC** TORONTO, ONTARIO CANADA