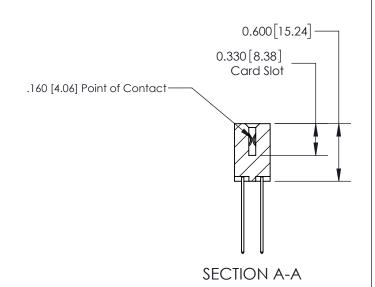

## **Contact Detail**

541-Wire Wrap .025 Sq.(0.64 Sq.) - Tail LG=.750(19.05)

.156 [3.96] Contact Spacing x .200 [5.08] Row Spacing

THIS IS A C.A.D. GENERATED DRAWING DO NOT MAKE MANUAL REVISIONS TO MASTER.

ISSUE NUMBER

ORIGINAL

1

| 837/887 Series High Temp Card Edge Connector<br>Contact Bend Detail |                                                                                                                                     | ACAD REFERENCE NO. | 837 ENG MASTER   |               |
|---------------------------------------------------------------------|-------------------------------------------------------------------------------------------------------------------------------------|--------------------|------------------|---------------|
|                                                                     |                                                                                                                                     | DRAWN: J.LEE       | DATE: OCT. 06/09 |               |
|                                                                     |                                                                                                                                     | CHECKED:           | DATE:            |               |
| EDAC INC                                                            | THESE DRAWINGS AND SPECIFICATIONS ARE THE PROPERTY OF EDAC INC.,AND SHALL NOT BE REPRODUCED, OR COPIED OR USED AS THE BASIS FOR THE | SCALE: NTS         | SHEET            | 2 <b>OF</b> 2 |
| TORONTO, ONTARIO CANADA                                             |                                                                                                                                     | DRAWING NUMBER     | •                | ISSUE         |
| YOUR CONNECTION TO QUALITY & SERVICE                                | MANUFACTURE OR SALE OF APPARATUS WITHOUT WRITTEN PERMISSION.                                                                        | 837 Assembly       |                  | 1             |