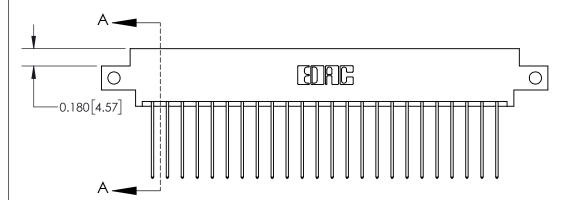

**Mounting Option** 

12-.128 (3.25) Dia. Side Mounting Holes

ISSUE NUMBER

ORIGINAL

**See Accompanying Page for:** 

**Contact Bend Details** 

837/887 Series High Temp Card Edge Connector Part Number: 837-048-541-812

YOUR CONNECTION TO QUALITY & SERVICE

**EDAC INC** TORONTO, ONTARIO CANADA