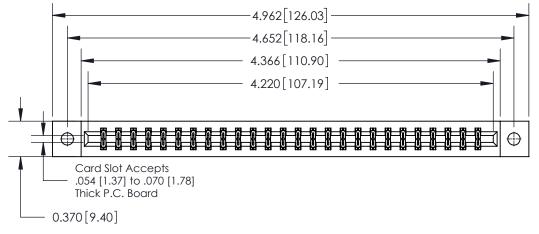

**Mounting Option** 

02-.128 (3.25) Dia. Mounting Holes

ISSUE NUMBER ORIGINAL

**See Accompanying Page for:** 

**Contact Bend Details** 

837/887 Series High Temp Card Edge Connector Part Number: 837-052-556-202