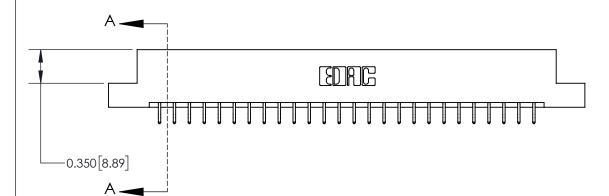

**Mounting Option** 

02-.128 (3.25) Dia. Mounting Holes

ISSUE NUMBER ORIGINAL

**See Accompanying Page for:** 

**Contact Bend Details** 

837/887 Series High Temp Card Edge Connector Part Number: 837-052-556-202