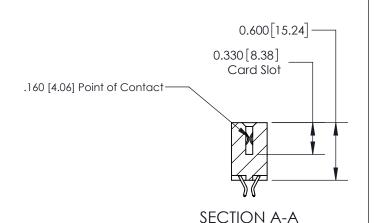

ISSUE NUMBER

ORIGINAL

1

| 837/887 Series High Temp Card Edge Connector<br>Contact Bend Detail |                                                                                                                                                 | ACAD REFERENCE NO. | 837 ENG MASTER   |               |
|---------------------------------------------------------------------|-------------------------------------------------------------------------------------------------------------------------------------------------|--------------------|------------------|---------------|
|                                                                     |                                                                                                                                                 | DRAWN: J.LEE       | DATE: OCT. 06/09 |               |
|                                                                     |                                                                                                                                                 | CHECKED:           | DATE:            |               |
| EDAC INC                                                            | O, ONTARIO  ARE THE PROPERTY OF EDAC INC., AND SHALL NOT BE REPRODUCED, OR COPIED OR USED AS THE BASIS FOR THE MANUFACTURE OR SALE OF APPARATUS | SCALE: NTS         | SHEET            | 2 <b>OF</b> 2 |
| TORONTO, ONTARIO CANADA                                             |                                                                                                                                                 | DRAWING NUMBER     |                  | ISSUE         |
| YOUR CONNECTION TO QUALITY & SERVICE                                |                                                                                                                                                 | 837 Assembly       |                  | 1             |