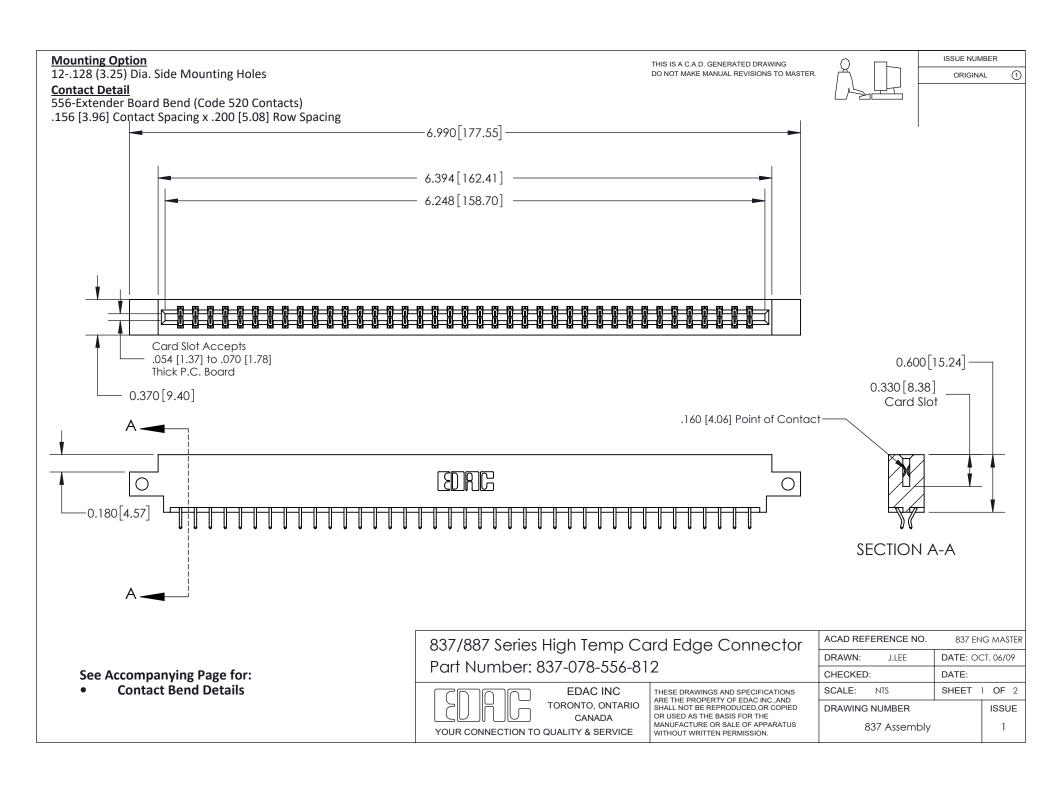

ISSUE NUMBER

ORIGINAL

1

| 837/887 Series High Temp Card Edge Connector<br>Contact Bend Detail   |                                                                                                                                                                                                  | ACAD REFERENCE NO. 837 EN |                  | 3 MASTER      |
|-----------------------------------------------------------------------|--------------------------------------------------------------------------------------------------------------------------------------------------------------------------------------------------|---------------------------|------------------|---------------|
|                                                                       |                                                                                                                                                                                                  | DRAWN: J.LEE              | DATE: OCT. 06/09 |               |
|                                                                       |                                                                                                                                                                                                  | CHECKED:                  | DATE:            |               |
| EDAC INC TORONTO, ONTARIO CANADA YOUR CONNECTION TO QUALITY & SERVICE | THESE DRAWINGS AND SPECIFICATIONS ARE THE PROPERTY OF EDAC INC.,AND SHALL NOT BE REPRODUCED, OR COPIED OR USED AS THE BASIS FOR THE MANUFACTURE OR SALE OF APPARATUS WITHOUT WRITTEN PERMISSION. | SCALE: NTS                | SHEET            | 2 <b>OF</b> 2 |
|                                                                       |                                                                                                                                                                                                  | DRAWING NUMBER            | •                | ISSUE         |
|                                                                       |                                                                                                                                                                                                  | 837 Assembly              |                  | 1             |