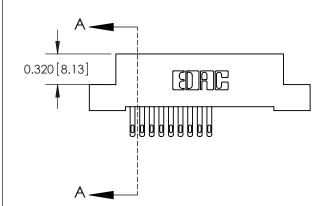

.240 [6.10] Point of Contact-

842/892 Series High Temp Card Edge Connector Part Number: 842-018-500-204

CANADA

|   | ACAD REFERENCE NO | 842 ENG MASTER   |
|---|-------------------|------------------|
|   | DRAWN: J.LEE      | DATE: OCT. 06/09 |
|   | CHECKED:          | DATE:            |
|   | SCALE: NTS        | SHEET 1 OF 3     |
| ) | DRAWING NUMBER    | ISSUE            |