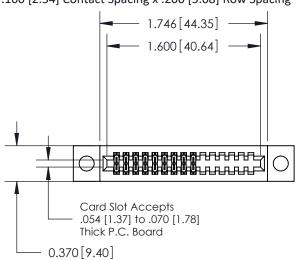

.240 [6.10] Point of Contact-

842/892 Series High Temp Card Edge Connector Part Number: 842-018-500-204

CANADA

|   | ACAD REFERENCE NO | 842 ENG MASTER   |
|---|-------------------|------------------|
|   | DRAWN: J.LEE      | DATE: OCT. 06/09 |
|   | CHECKED:          | DATE:            |
|   | SCALE: NTS        | SHEET 1 OF 3     |
| ) | DRAWING NUMBER    | ISSUE            |