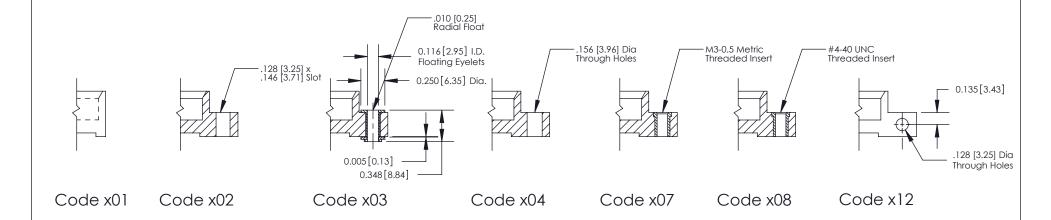

3 |  |
|                            |                                                                                                                                                                                                                                                                 | DRAWING NUMBER | •                       | ISSUE  |  |
|                            |                                                                                                                                                                                                                                                                 | 842 Assemb     | ly                      | 1      |  |

THIS IS A C.A.D. GENERATED DRAWING DO NOT MAKE MANUAL REVISIONS TO MASTER



SSUE NUMBER

DRIGINAL

1



| 842/892 Series High Temp Co | ACAD REFERENCE NO. 842 ENG MASTER                                                                                                                                                               |          |             |         |           |
|-----------------------------|-------------------------------------------------------------------------------------------------------------------------------------------------------------------------------------------------|----------|-------------|---------|-----------|
| Mounting Options            |                                                                                                                                                                                                 | DRAWN:   | J.LEE       | D