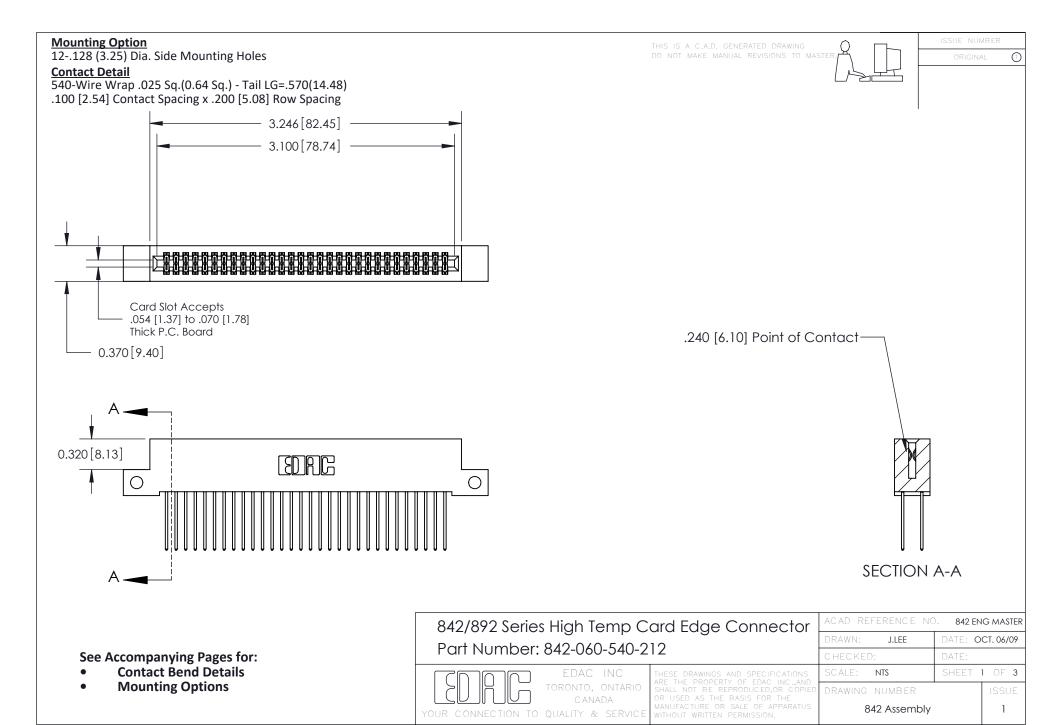

THIS IS A C.A.D. GENERATED DRAWING DO NOT MAKE MANUAL REVISIONS TO MASTER

ORIGINAL (1)



| 842/892 Series High Temp Card Edge Connector<br>Contact Bend Detail |                                                                                                  | ACAD REFERENCE NO. 842 ENG MASTER |             |                  |        |
|---------------------------------------------------------------------|--------------------------------------------------------------------------------------------------|-----------------------------------|-------------|------------------|--------|
|                                                                     |                                                                                                  | DRAWN:                            | J.