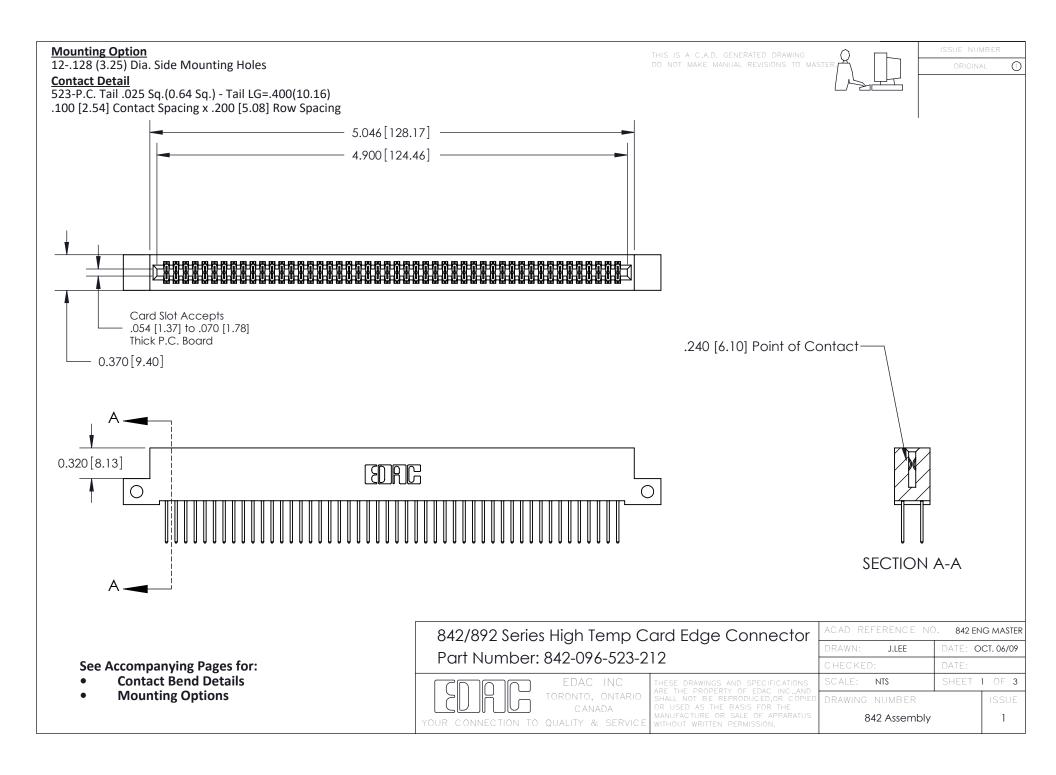

THIS IS A C.A.D. GENERATED DRAWING DO NOT MAKE MANUAL REVISIONS TO MASTER

ORIGINAL (1)



| 842/892 Series High Temp Card Edge Connector<br>Contact Bend Detail |                                                                                                  | ACAD REFERENCE NO. 842 ENG MASTER |             |                  |        |
|---------------------------------------------------------------------|--------------------------------------------------------------------------------------------------|-----------------------------------|-------------|------------------|--------|
|                                                                     |                                                                                                  | DRAWN:                            | J.