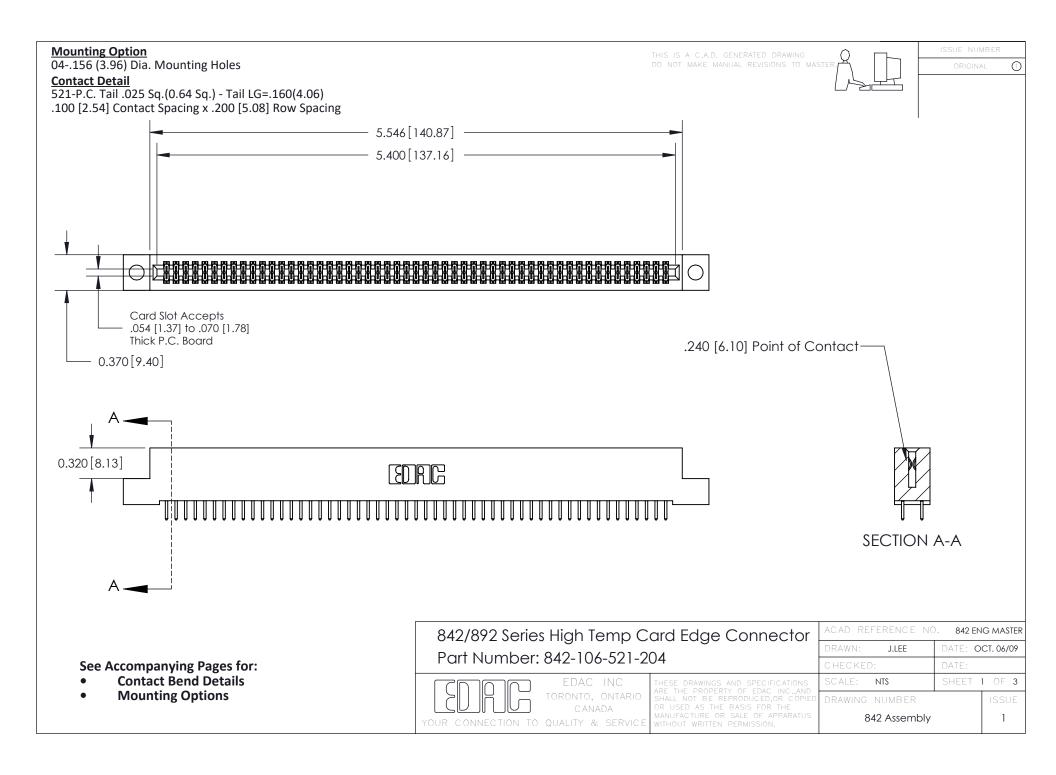

THIS IS A C.A.D. GENERATED DRAWING DO NOT MAKE MANUAL REVISIONS TO MASTER

ORIGINAL (1)



| 842/892 Series High Temp Card Edge Connector<br>Contact Bend Detail |                                                                                                 | ACAD REFERENCE NO. 842 ENG MASTER |             |                  |        |
|---------------------------------------------------------------------|-------------------------------------------------------------------------------------------------|-----------------------------------|-------------|------------------|--------|
|                                                                     |                                                                                                 | DRAWN:                            | J.LEE