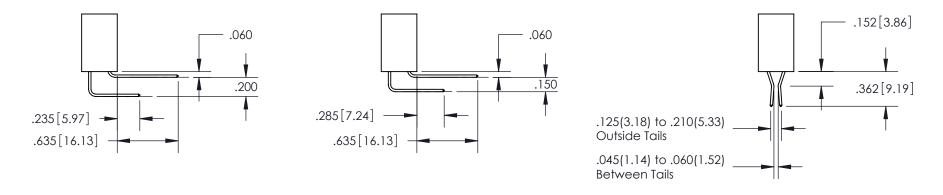

YOUR CONNECTION TO QUALITY & SERVICE







INSULATOR MATERIAL: THERMOPLASTIC POLYESTER, UL 94V-0

DAP MATERIAL AVAILABLE UPON REQUEST

**Contact Code 558** 

CONTACT MATERIAL; COPPER ALLOY CONTACT PLATING: GOLD ON THE MATING AREA, TIN PLATING ON THE CONTACT TAILS, NICKEL UNDERPLATE

## 845/895 SERIES HIGH TEMP CARD EDGE CONNECTOR CONTACT CODE 555,556,558,559,560 DIMENSIONS

YOUR CONNECTION TO QUALITY & SERVICE

Contact Code 559

|   | ACAD REFERENCE NO. 845-ENG-MASTER |                  |
|---|-----------------------------------|------------------|
|   | DRAWN: R.STA.MONICA               | DATE:MAY.16/2017 |
|   | CHECKED:                          | DATE:            |
|   | SCALE: 1:1                        | SHEET 2 OF 2     |
| D | DRAWING NUMBER                    | ISSUE            |

Contact Code 560

845-ENG-MASTER