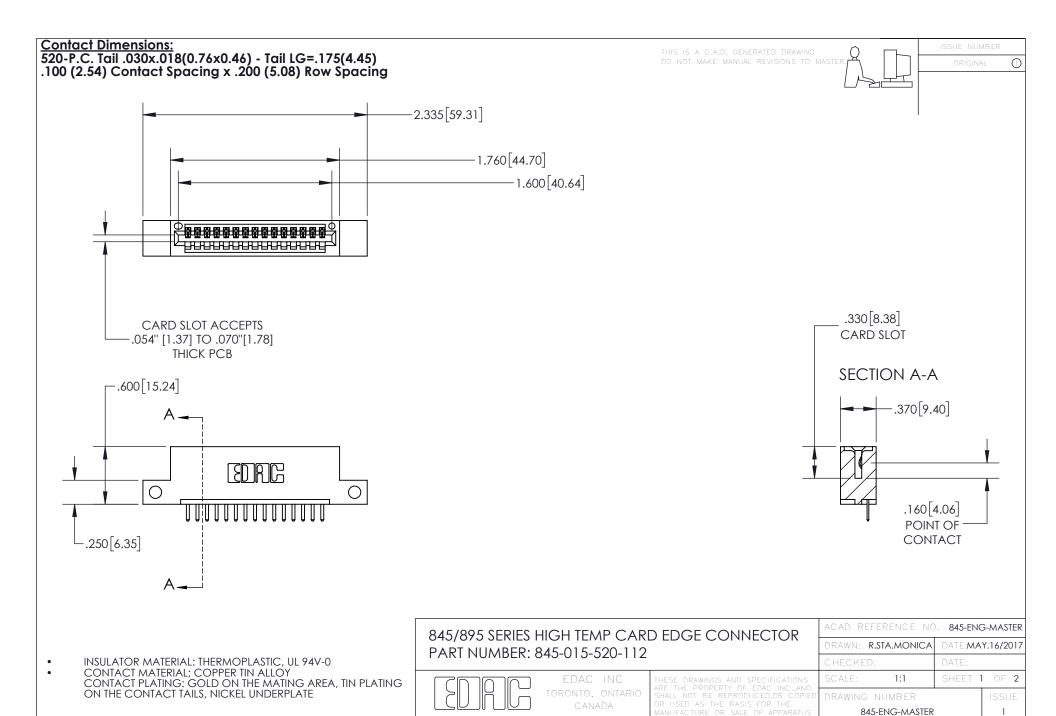

YOUR CONNECTION TO QUALITY & SERVICE

INSULATOR MATERIAL: THERMOPLASTIC POLYESTER, UL 94V-0

DAP MATERIAL AVAILABLE UPON REQUEST

**Contact Code 558** 

CONTACT MATERIAL; COPPER ALLOY CONTACT PLATING: GOLD ON THE MATING AREA, TIN PLATING ON THE CONTACT TAILS, NICKEL UNDERPLATE