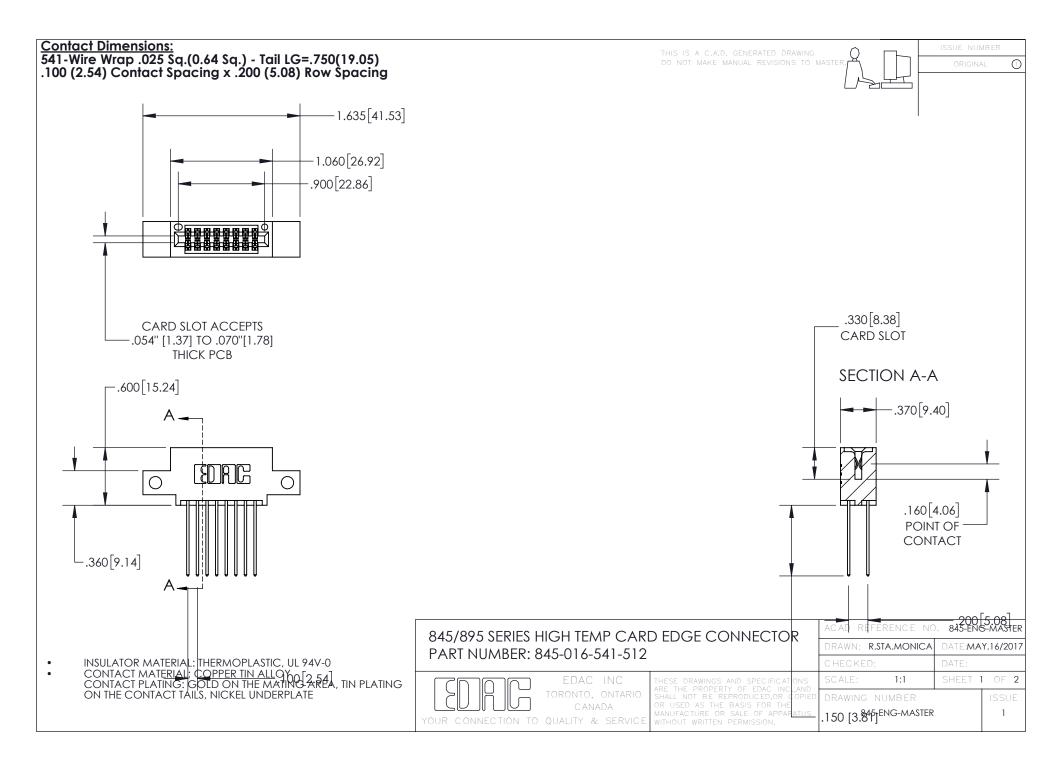

- INSULATOR MATERIAL: THERMOPLASTIC POLYESTER, UL 94V-0 DAP MATERIAL AVAILABLE UPON REQUEST
- CONTACT MATERIAL; COPPER ALLOY

CONTACT PLATING: GOLD ON THE MATING AREA, TIN PLATING ON THE CONTACT TAILS, NICKEL UNDERPLATE