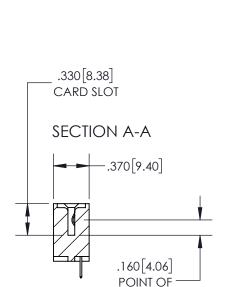

## **Contact Dimensions:** 520-P.C. Tail .030x.018(0.76x0.46) - Tail LG=.175(4.45) .100 (2.54) Contact Spacing x .200 (5.08) Row Spacing -2.535 [64.39] -2.275 [57.79] -1.960[49.78] -1.800 [45.72] -2x Ø.156[3.96] CARD SLOT ACCEPTS -.054" [1.37] TO .070"[1.78] THICK PCB **−**.600[15.24]