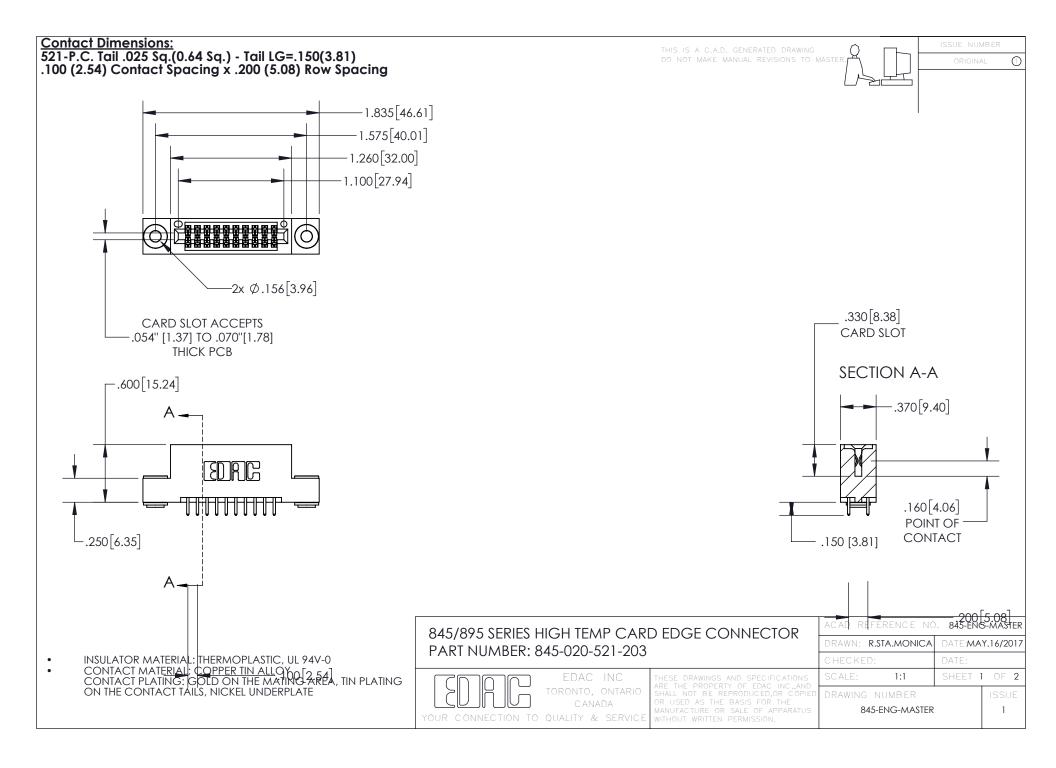

## 845/895 SERIES HIGH TEMP CARD EDGE CONNECTOR CONTACT CODE 555,556,558,559,560 DIMENSIONS

YOUR CONNECTION TO QUALITY & SERVICE

Contact Code 559

|   | ACAD REFERENCE NO. 845-ENG-MASTER |                  |
|---|-----------------------------------|------------------|
|   | DRAWN: R.STA.MONICA               | DATE:MAY.16/2017 |
|   | CHECKED:                          | DATE:            |
|   | SCALE: 1:1                        | SHEET 2 OF 2     |
| D | DRAWING NUMBER                    | ISSUE            |