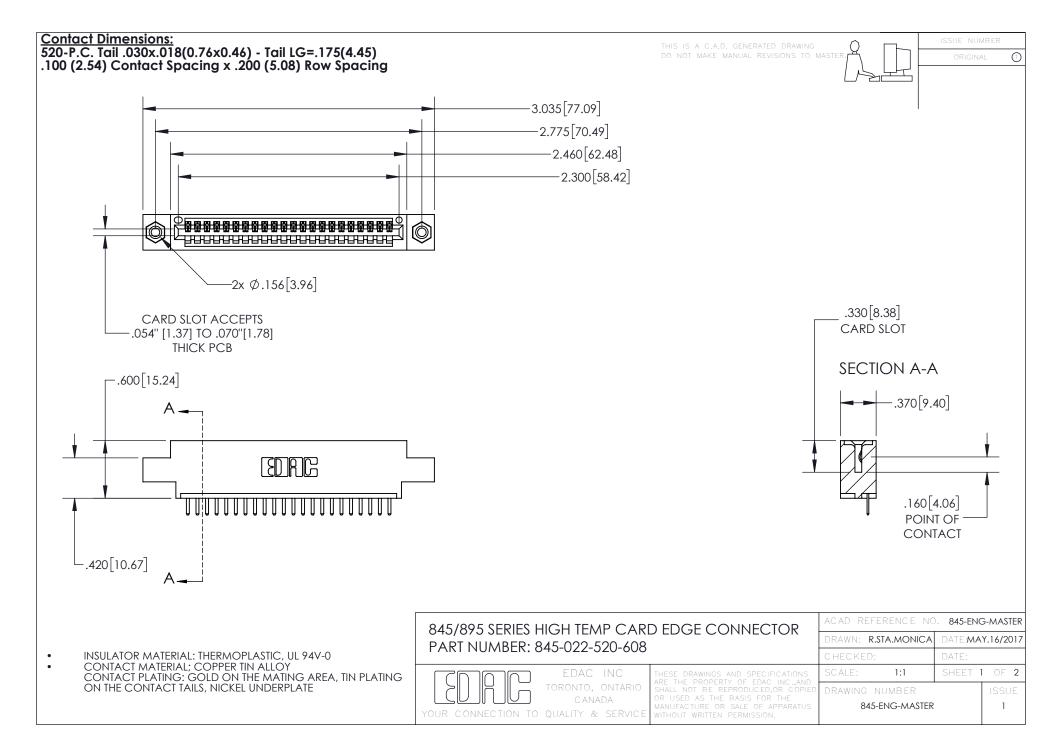

- INSULATOR MATERIAL: THERMOPLASTIC POLYESTER, UL 94V-0 DAP MATERIAL AVAILABLE UPON REQUEST
- CONTACT MATERIAL; COPPER ALLOY

CONTACT PLATING: GOLD ON THE MATING AREA, TIN PLATING ON THE CONTACT TAILS, NICKEL UNDERPLATE

## 845/895 SERIES HIGH TEMP CARD EDGE CONNECTOR CONTACT CODE 555,556,558,559,560 DIMENSIONS

YOUR CONNECTION TO QUALITY & SERVICE

|   | ACAD REFERENCE NO. 845-ENG-MASTER |                  |
|---|-----------------------------------|------------------|
|   | DRAWN: R.STA.MONICA               | DATE:MAY.16/2017 |
|   | CHECKED:                          | DATE:            |
| D | SCALE: 1:1                        | SHEET 2 OF 2     |
|   | DRAWING NUMBER                    | ISSUE            |

845-ENG-MASTER