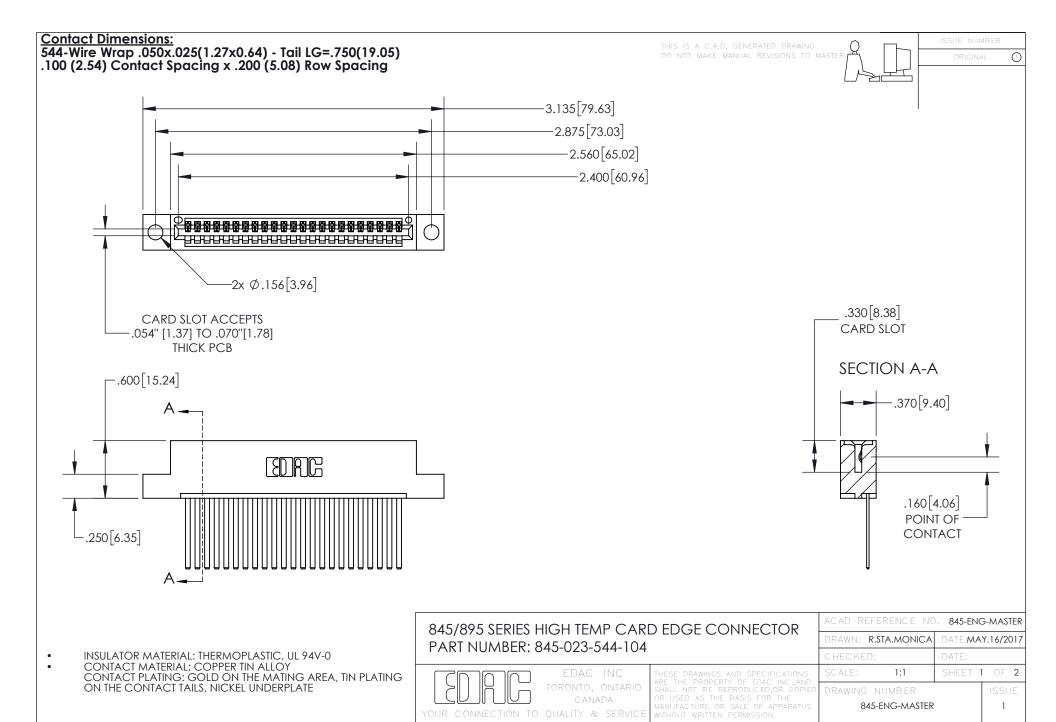

- INSULATOR MATERIAL: THERMOPLASTIC POLYESTER, UL 94V-0 DAP MATERIAL AVAILABLE UPON REQUEST
- CONTACT MATERIAL; COPPER ALLOY

CONTACT PLATING: GOLD ON THE MATING AREA, TIN PLATING ON THE CONTACT TAILS, NICKEL UNDERPLATE