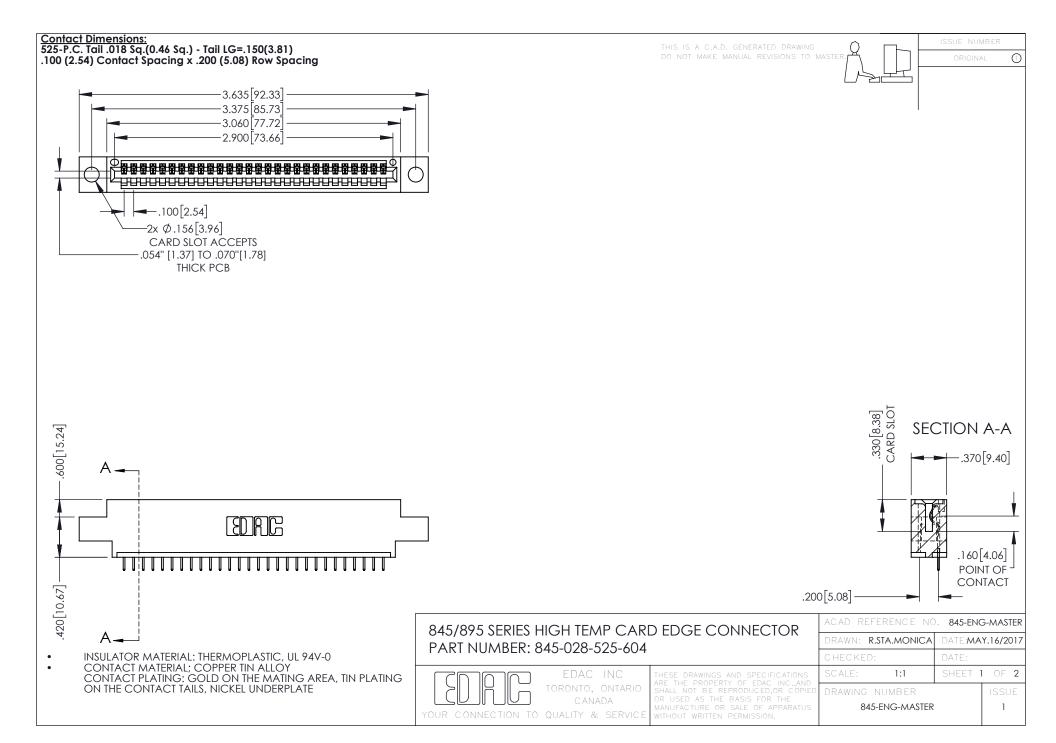

## 845/895 SERIES HIGH TEMP CARD EDGE CONNECTOR CONTACT CODE 555,556,558,559,560 DIMENSIONS

YOUR CONNECTION TO QUALITY & SERVICE

|   | ACAD REFERENCE NO. 845-ENG-MASTER |                  |
|---|-----------------------------------|------------------|
|   | DRAWN: R.STA.MONICA               | DATE:MAY.16/2017 |
|   | CHECKED:                          | DATE:            |
|   | SCALE: 1:1                        | SHEET 2 OF 2     |
| D | DRAWING NUMBER                    | ISSUE            |

845-ENG-MASTER