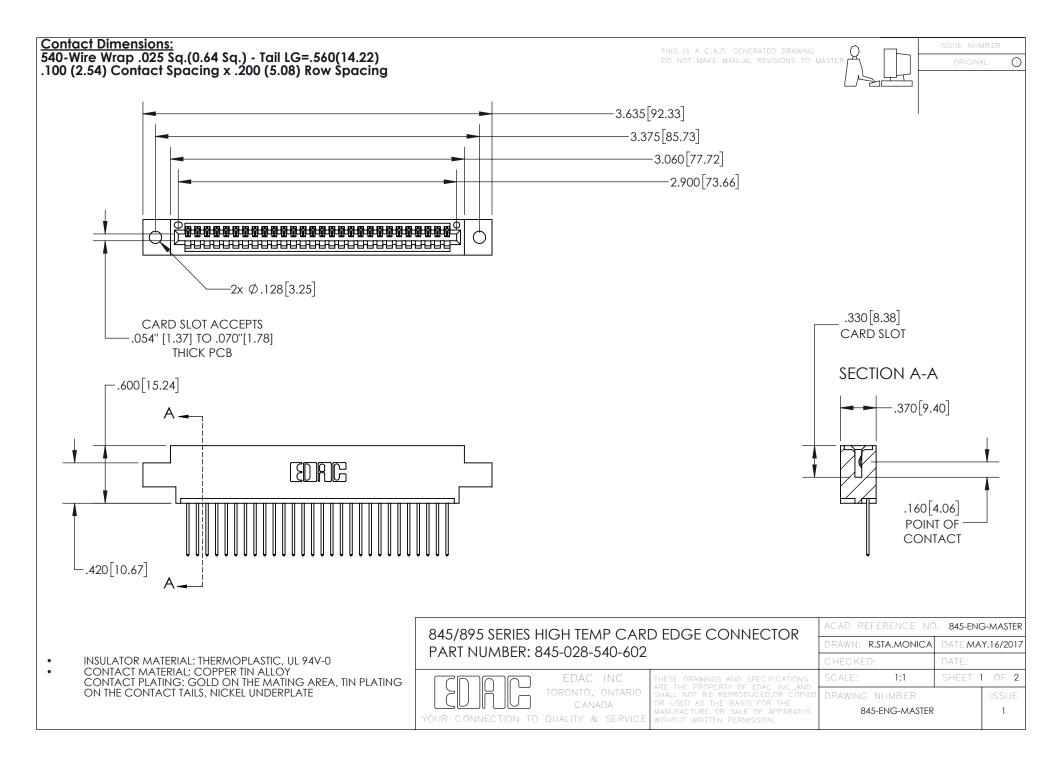

- INSULATOR MATERIAL: THERMOPLASTIC POLYESTER, UL 94V-0 DAP MATERIAL AVAILABLE UPON REQUEST
- CONTACT MATERIAL; COPPER ALLOY

CONTACT PLATING: GOLD ON THE MATING AREA, TIN PLATING ON THE CONTACT TAILS, NICKEL UNDERPLATE

## 845/895 SERIES HIGH TEMP CARD EDGE CONNECTOR CONTACT CODE 555,556,558,559,560 DIMENSIONS

YOUR CONNECTION TO QUALITY & SERVICE

|   | ACAD REFERENCE NO. 845-ENG-MASTER |                  |
|---|-----------------------------------|------------------|
|   | DRAWN: R.STA.MONICA               | DATE:MAY.16/2017 |
|   | CHECKED:                          | DATE:            |
| D | SCALE: 1:1                        | SHEET 2 OF 2     |
|   | DRAWING NUMBER                    | ISSUE            |

845-ENG-MASTER