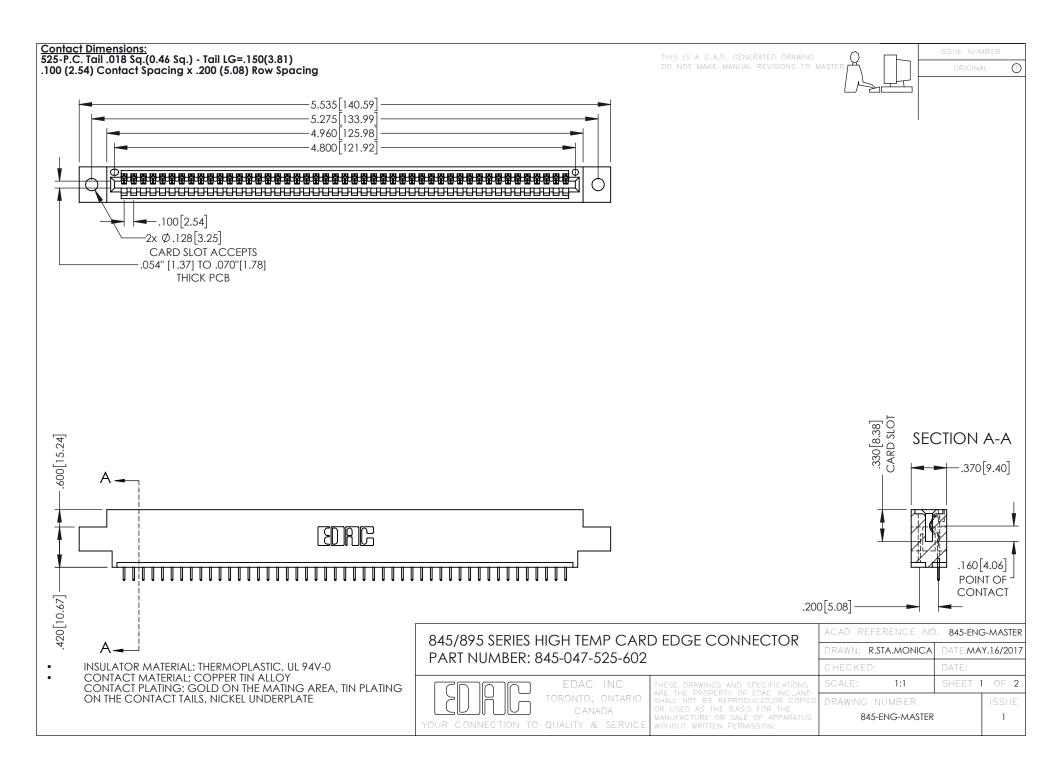

- INSULATOR MATERIAL: THERMOPLASTIC POLYESTER, UL 94V-0 DAP MATERIAL AVAILABLE UPON REQUEST
- CONTACT MATERIAL; COPPER ALLOY

**Contact Code 558** 

CONTACT PLATING: GOLD ON THE MATING AREA, TIN PLATING ON THE CONTACT TAILS, NICKEL UNDERPLATE

## 845/895 SERIES HIGH TEMP CARD EDGE CONNECTOR CONTACT CODE 555,556,558,559,560 DIMENSIONS

YOUR CONNECTION TO QUALITY & SERVICE

Contact Code 559

|   | ACAD REFERENCE NO   | . 845-ENG-MASTER |
|---|---------------------|------------------|
|   | DRAWN: R.STA.MONICA | DATE:MAY.16/2017 |
|   | CHECKED:            | DATE:            |
|   | SCALE: 1:1          | SHEET 2 OF 2     |
| D | DRAWING NUMBER      | ISSUE            |

Contact Code 560

845-ENG-MASTER