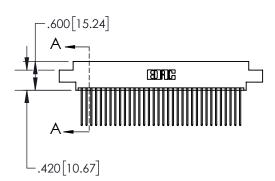

1

| .330[8.38]<br>CARD SLOT |                                   |  |  |  |
|-------------------------|-----------------------------------|--|--|--|
| -                       | .370[9.40]                        |  |  |  |
|                         | SECTION A-A                       |  |  |  |
| .150 [3.8               | .160[4.06]<br>POINT OF<br>CONTACT |  |  |  |
| -                       | 200[5.08]                         |  |  |  |