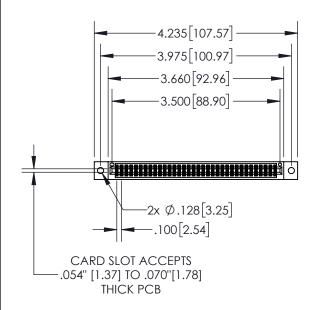

| 845/895 SERIES HIGH TEMP CARD EDGE CONNECTOR |
|----------------------------------------------|
| PART NUMBER: 845-068-541-802                 |

|   | DRAWN: R.STA.MONICA | DATE: <b>MA</b> | Y.16/2017 |
|---|---------------------|-----------------|-----------|
|   | CHECKED:            | DATE:           |           |
|   | SCALE: 1:2          | SHEET 1         | OF 2      |
| D | DRAWING NUMBER      |                 | ISSUE     |
|   | 845-ENG-MASTER      | 1               |           |