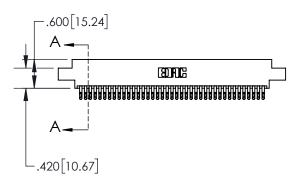

INSULATOR MATERIAL: THERMOPLASTIC, UL 94V-0

| .330[8.38]<br>CARD SLOT     |  |  |  |  |  |
|-----------------------------|--|--|--|--|--|
| 370[9.40]<br>SECTION A-A    |  |  |  |  |  |
| .160[4.06] POINT OF CONTACT |  |  |  |  |  |
| 200[5.08]                   |  |  |  |  |  |