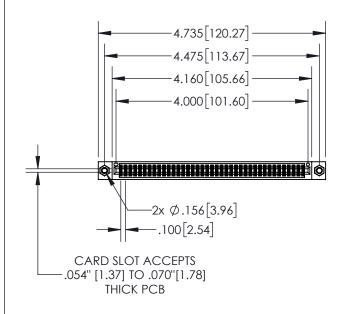

INSULATOR MATERIAL: THERMOPLASTIC, UL 94V-0

| .330[8.38]<br>CARD SLOT     |  |  |  |  |  |
|-----------------------------|--|--|--|--|--|
| 370[9.40]<br>SECTION A-A    |  |  |  |  |  |
| .160[4.06] POINT OF CONTACT |  |  |  |  |  |
| 200[5.08]                   |  |  |  |  |  |