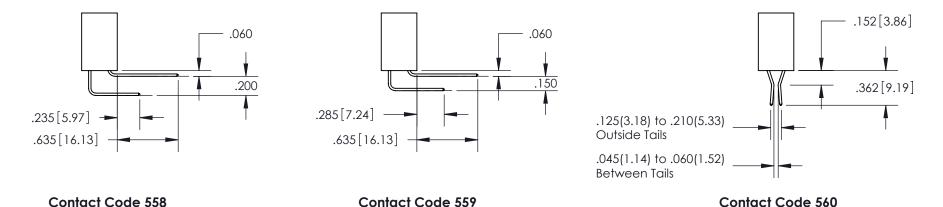

## **Contact Dimensions:**

555-Extender Board Bend (Code 500 Contacts)
See Sheet 2 for Contact Code 555, 556, 558, 559, 560 Dimensions

- 845/895 SERIES HIGH TEMP CARD EDGE CONNECTOR PART NUMBER: 845-078-555-8
- CONTACT MATERIAL; COPPER TIN ALLOY
  CONTACT PLATING: GOLD ON THE MATING AREA, TIN PLATING
  ON THE CONTACT TAILS, NICKEL UNDERPLATE

## 845/895 SERIES HIGH TEMP CARD EDGE CONNECTOR CONTACT CODE 555,556,558,559,560 DIMENSIONS

YOUR CONNECTION TO QUALITY & SERVICE

|   | ACAD REFERENCE NO   | . 845-ENG-MASTER         |
|---|---------------------|--------------------------|
|   | DRAWN: R.STA.MONICA | DATE: <b>MAY.16/2017</b> |
|   | CHECKED:            | DATE:                    |
|   | SCALE: 1:1          | SHEET 2 OF 2             |
| D | DRAWING NUMBER      | ISSUE                    |