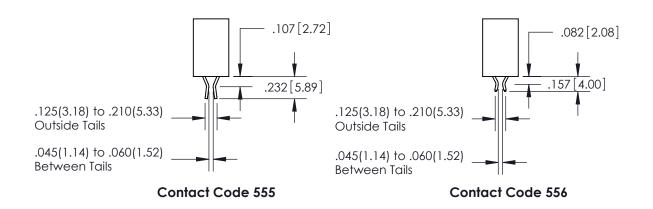

## **Contact Dimensions:**

555-Extender Board Bend (Code 500 Contacts)
See Sheet 2 for Contact Code 555, 556, 558, 559, 560 Dimensions

- 845/895 SERIES HIGH TEMP CARD EDGE CONNECTOR PART NUMBER: 845-078-555-8
- CONTACT MATERIAL; COPPER TIN ALLOY
  CONTACT PLATING: GOLD ON THE MATING AREA, TIN PLATING
  ON THE CONTACT TAILS, NICKEL UNDERPLATE

## 845/895 SERIES HIGH TEMP CARD EDGE CONNECTOR CONTACT CODE 555,556,558,559,560 DIMENSIONS

YOUR CONNECTION TO QUALITY & SERVICE

|   | ACAD REFERENCE NO   | . 845-ENG-MASTER         |
|---|---------------------|--------------------------|
|   | DRAWN: R.STA.MONICA | DATE: <b>MAY.16/2017</b> |
|   | CHECKED:            | DATE:                    |
|   | SCALE: 1:1          | SHEET 2 OF 2             |
| D | DRAWING NUMBER      | ISSUE                    |