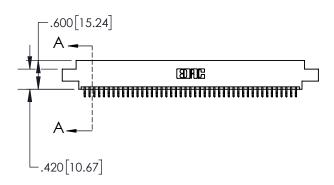

**Contact Dimensions:** 

556-Extender Board Bend (Code 520 Contacts)
See Sheet 2 for Contact Code 555, 556, 558, 559, 560 Dimensions

- 845/895 SERIES HIGH TEMP CARD EDGE CONNECTOR PART NUMBER: 845-090-556-804
- YOUR CONNECTION TO QUALITY & SERVICE