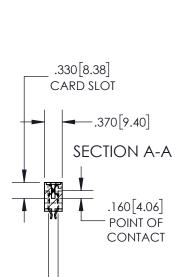

## 845/895 SERIES HIGH TEMP CARD EDGE CONNECTOR CONTACT CODE 555,556,558,559,560 DIMENSIONS

YOUR CONNECTION TO QUALITY & SERVICE

|   | ACAD REFERENCE NO. 845-ENG-MASTER |                  |  |  |  |  |  |
|---|-----------------------------------|------------------|--|--|--|--|--|
|   | DRAWN: R.STA.MONICA               | DATE:MAY.16/2017 |  |  |  |  |  |
|   | CHECKED:                          | DATE:            |  |  |  |  |  |
|   | SCALE: 1:1                        | SHEET 2 OF 2     |  |  |  |  |  |
| D | DRAWING NUMBER                    | ISSUE            |  |  |  |  |  |