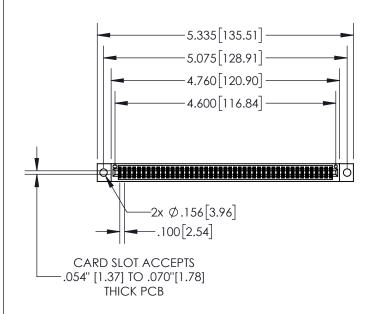

**Contact Dimensions:** 

556-Extender Board Bend (Code 520 Contacts)
See Sheet 2 for Contact Code 555, 556, 558, 559, 560 Dimensions

- 845/895 SERIES HIGH TEMP CARD EDGE CONNECTOR PART NUMBER: 845-090-556-804
- YOUR CONNECTION TO QUALITY & SERVICE