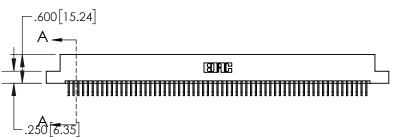

INSULATOR MATERIAL: THERMOPLASTIC POLYESTER, UL 94V-0 DAP MATERIAL AVAILABLE UPON REQUEST

**Contact Code 558** 

CONTACT MATERIAL; COPPER ALLOY CONTACT PLATING: GOLD ON THE MATING AREA, TIN PLATING ON THE CONTACT TAILS, NICKEL UNDERPLATE