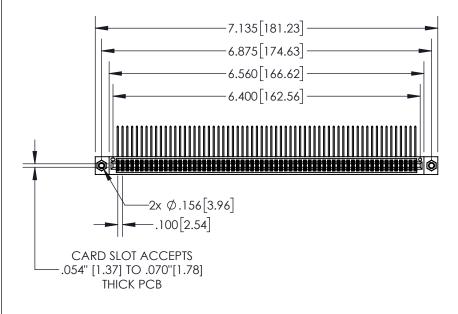

**Contact Dimensions:** 558-90 Degree Bend (Code 541 Contacts) See Sheet 2 for Contact Code 555, 556, 558, 559, 560 Dimensions

1

.330[8.38] **CARD SLOT** .370 [9.40] **SECTION A-A** .160 4.06 POINT OF CONTACT **-**.200[5.08]

- INSULATOR MATERIAL: THERMOPLASTIC, UL 94V-0
- CONTACT MATERIAL; COPPER TIN ALLOY
  CONTACT PLATING: GOLD ON THE MATING AREA, TIN PLATING
  ON THE CONTACT TAILS, NICKEL UNDERPLATE

| 8 | 5/895 SERIES HIGH TEMP CARE | EDGE | CONNECTOR |
|---|-----------------------------|------|-----------|
| Ρ | RT NUMBER: 845-126-558-207  |      |           |