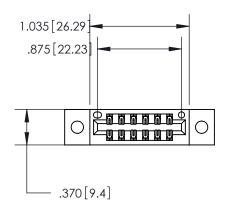

| 846/896 SERIES HIGH TEMP CARD EDGE CONNECTOR |
|----------------------------------------------|
| PART NUMBER: 846-012-560-802                 |

THIS IS A C.A.D. GENERATED DRAWING DO NOT MAKE MANUAL REVISIONS TO MASTER.

<u>Contact Dimensions:</u> 560-Extender Board Bend (Code 523 Contacts) See Sheet 2 for Contact Code 555, 556, 558, 559, 560 Dimensions

THIS IS A C.A.D. GENERATED DRAWING DO NOT MAKE MANUAL REVISIONS TO MASTER.