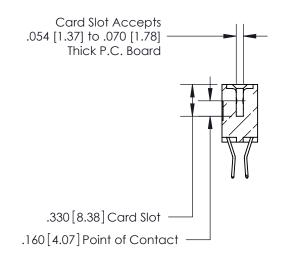

## 846/896 SERIES HIGH TEMP CARD EDGE CONNECTOR CONTACT CODE 555,556,558,559,560 DIMENSIONS

.150 [3.81]

YOUR CONNECTION TO QUALITY & SERVICE

**Contact Code 559** 

**EDAC INC** TORONTO, ONTARIO CANADA

THESE DRAWINGS AND SPECIFICATIONS ARE THE PROPERTY OF EDAC INC.,AND SHALL NOT BE REPRODUCED, OR COPIED OR USED AS THE BASIS FOR THE MANUFACTURE OR SALE OF APPARATUS WITHOUT WRITTEN PERMISSION.