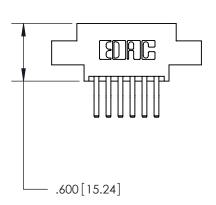

YOUR CONNECTION TO QUALITY & SERVICE

**EDAC INC** TORONTO, ONTARIO CANADA

THESE DRAWINGS AND SPECIFICATIONS ARE THE PROPERTY OF EDAC INC., AND SHALL NOT BE REPRODUCED, OR COPIED OR USED AS THE BASIS FOR THE MANUFACTURE OR SALE OF APPARATUS WITHOUT WRITTEN PERMISSION.

| 846/896 SERIES HIGH TEMP CARD EDGE CONNECTOR |
|----------------------------------------------|
| PART NUMBER: 846-012-560-802                 |

THIS IS A C.A.D. GENERATED DRAWING DO NOT MAKE MANUAL REVISIONS TO MASTER.