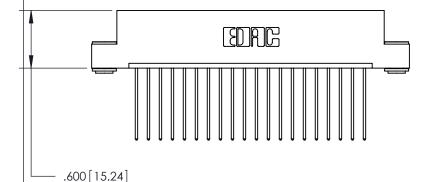

THIS IS A C.A.D. GENERATED DRAWING DO NOT MAKE MANUAL REVISIONS TO MASTER.

ISSUE NUMBER

.165[4.19]

.375 [9.54]

ORIGINAL

1

.060 [1.52] .125(3.18) to .210(5.33) **Outside Tails** .125(3.18) to .210(5.33) **Outside Tails** 

**Contact Code 560** 

INSULATOR MATERIAL: THERMOPLASTIC POLYESTER, UL 94V-0 CONTACT MATERIAL; COPPER, NICKEL, TIN ALLOY CA-725 CONTACT PLATING: GOLD ON THE MATING AREA, TIN-LEAD ON THE CONTACT TAILS, NICKEL UNDERPLATE

**Contact Code 558** 

## 846/896 SERIES HIGH TEMP CARD EDGE CONNECTOR CONTACT CODE 555,556,558,559,560 DIMENSIONS

.150 [3.81]

YOUR CONNECTION TO QUALITY & SERVICE

**Contact Code 559** 

**EDAC INC** TORONTO, ONTARIO CANADA

THESE DRAWINGS AND SPECIFICATIONS ARE THE PROPERTY OF EDAC INC.,AND SHALL NOT BE REPRODUCED, OR COPIED OR USED AS THE BASIS FOR THE MANUFACTURE OR SALE OF APPARATUS WITHOUT WRITTEN PERMISSION.