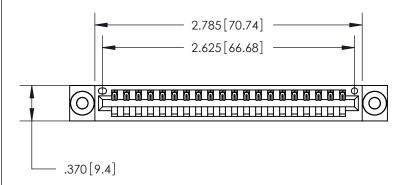

<u>Contact Dimensions:</u> 541-Wire Wrap .025 Sq. (0.64 Sq.) - Tail LG. =.750 (19.05) .125 (3.18) Contact Spacing x .250 (6.35) Row Spacing

THIS IS A C.A.D. GENERATED DRAWING DO NOT MAKE MANUAL REVISIONS TO MASTER.

ISSUE NUMBER

ORIGINAL

Card Slot Accepts .054 [1.37] to .070 [1.78] Thick P.C. Board .330 [8.38] Card Slot .160 [4.07] Point of Contact -

INSULATOR MATERIAL: THERMOPLASTIC POLYESTER, UL 94V-0 CONTACT MATERIAL; COPPER, NICKEL, TIN ALLOY CA-725

CONTACT PLATING: GOLD ON THE MATING AREA, TIN-LEAD ON THE CONTACT TAILS, NICKEL UNDERPLATE

846/896 SERIES HIGH TEMP CARD EDGE CONNECTOR PART NUMBER: 846-020-541-103

YOUR CONNECTION TO QUALITY & SERVICE

**EDAC INC** TORONTO, ONTARIO CANADA