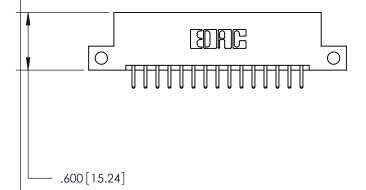

846/896 SERIES HIGH TEMP CARD EDGE CONNECTOR PART NUMBER: 846-030-520-212

THIS IS A C.A.D. GENERATED DRAWING DO NOT MAKE MANUAL REVISIONS TO MASTER.

ISSUE NUMBER

.165[4.19]

.375 [9.54]

ORIGINAL

1

.060 [1.52] .125(3.18) to .210(5.33) **Outside Tails** .125(3.18) to .210(5.33) **Outside Tails** 