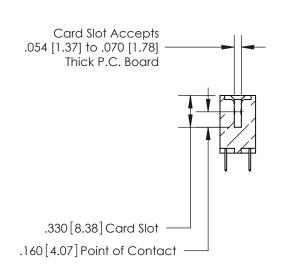

<u>Contact Dimensions:</u> 520-P.C. Tail .030x.018 (0.76x0.46) - Tail LG. = .175 (4.45) .125 (3.18) Contact Spacing x .250 (6.35) Row Spacing

INSULATOR MATERIAL: THERMOPLASTIC POLYESTER, UL 94V-0 CONTACT MATERIAL; COPPER, NICKEL, TIN ALLOY CA-725

CONTACT PLATING: GOLD ON THE MATING AREA, TIN-LEAD ON THE CONTACT TAILS, NICKEL UNDERPLATE

YOUR CONNECTION TO QUALITY & SERVICE

**EDAC INC** TORONTO, ONTARIO CANADA

THESE DRAWINGS AND SPECIFICATIONS ARE THE PROPERTY OF EDAC INC.,AND SHALL NOT BE REPRODUCED, OR COPIED OR USED AS THE BASIS FOR THE MANUFACTURE OR SALE OF APPARATUS WITHOUT WRITTEN PERMISSION.