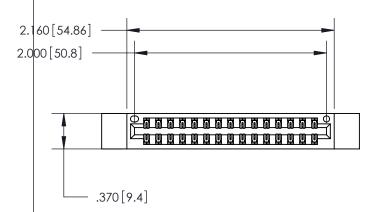

846/896 SERIES HIGH TEMP CARD EDGE CONNECTOR PART NUMBER: 846-030-520-212

THIS IS A C.A.D. GENERATED DRAWING DO NOT MAKE MANUAL REVISIONS TO MASTER.

ISSUE NUMBER

.165[4.19]

.375 [9.54]

ORIGINAL

1

.060 [1.52] .125(3.18) to .210(5.33) **Outside Tails** .125(3.18) to .210(5.33) **Outside Tails** 