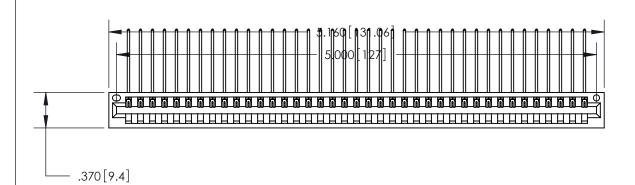

ISSUE NUMBER ORIGINAL

1

Card Slot Accepts .054 [1.37] to .070 [1.78] Thick P.C. Board .330[8.38] Card Slot -.160 [4.07] Point of Contact —

INSULATOR MATERIAL: THERMOPLASTIC POLYESTER, UL 94V-0 CONTACT MATERIAL; COPPER, NICKEL, TIN ALLOY CA-725

.600 [15.24]

CONTACT PLATING: GOLD ON THE MATING AREA, TIN-LEAD ON THE CONTACT TAILS, NICKEL UNDERPLATE

846/896 SERIES HIGH TEMP CARD EDGE CONNECTOR PART NUMBER: 846-039-559-101

YOUR CONNECTION TO QUALITY & SERVICE