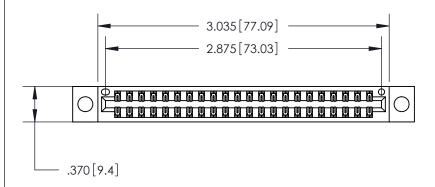

<u>Contact Dimensions:</u> 541-Wire Wrap .025 Sq. (0.64 Sq.) - Tail LG. =.750 (19.05) .125 (3.18) Contact Spacing x .250 (6.35) Row Spacing

THIS IS A C.A.D. GENERATED DRAWING DO NOT MAKE MANUAL REVISIONS TO MASTER.

ISSUE NUMBER

ORIGINAL

EDRG .600 [15.24]

> 846/896 SERIES HIGH TEMP CARD EDGE CONNECTOR PART NUMBER: 846-044-541-804

YOUR CONNECTION TO QUALITY & SERVICE

**EDAC INC** TORONTO, ONTARIO CANADA

THESE DRAWINGS AND SPECIFICATIONS ARE THE PROPERTY OF EDAC INC.,AND SHALL NOT BE REPRODUCED, OR COPIED OR USED AS THE BASIS FOR THE MANUFACTURE OR SALE OF APPARATUS WITHOUT WRITTEN PERMISSION.

| ACAD REFERENCE NO. | 846-ENG-MASTER   |
|--------------------|------------------|
| DRAWN: J.LEE       | DATE: APR. 22/09 |
| CHECKED:           | DATE:            |
| SCALE: 1:1         | SHEET 1 OF 2     |
| DRAWING NUMBER     | ISSUE            |
| 846-ENG-MASTER     | 1                |