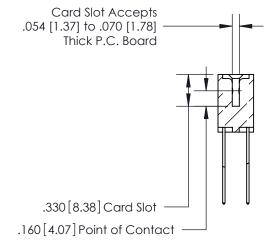

## 846/896 SERIES HIGH TEMP CARD EDGE CONNECTOR CONTACT CODE 555,556,558,559,560 DIMENSIONS

.150 [3.81]

YOUR CONNECTION TO QUALITY & SERVICE

**Contact Code 559** 

**EDAC INC** TORONTO, ONTARIO CANADA

THESE DRAWINGS AND SPECIFICATIONS ARE THE PROPERTY OF EDAC INC.,AND SHALL NOT BE REPRODUCED, OR COPIED OR USED AS THE BASIS FOR THE MANUFACTURE OR SALE OF APPARATUS WITHOUT WRITTEN PERMISSION.

| ACAD REFERENCE NO. | 846-ENG-MASTER   |
|--------------------|------------------|
| DRAWN: J.LEE       | DATE: APR. 22/09 |
| CHECKED:           | DATE:            |
| SCALE: 1:1         | SHEET 2 OF 2     |
| DRAWING NUMBER     | ISSUE            |
| 846-ENG-MASTER     | 1                |