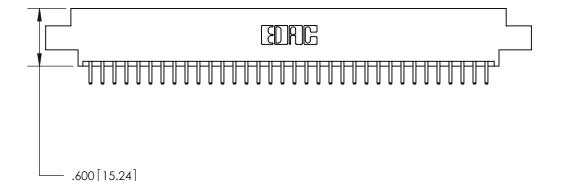

THIS IS A C.A.D. GENERATED DRAWING DO NOT MAKE MANUAL REVISIONS TO MASTER.

ISSUE NUMBER

ORIGINAL

1

.060 [1.52] .200 [5.08] .210[5.33] -.660 [16.76]

.060 [1.52] .150 [3.81] .260[6.6] -**Outside Tails** .660[16.76]

## 846/896 SERIES HIGH TEMP CARD EDGE CONNECTOR CONTACT CODE 555,556,558,559,560 DIMENSIONS

YOUR CONNECTION TO QUALITY & SERVICE

**EDAC INC** TORONTO, ONTARIO CANADA

THESE DRAWINGS AND SPECIFICATIONS ARE THE PROPERTY OF EDAC INC.,AND SHALL NOT BE REPRODUCED, OR COPIED OR USED AS THE BASIS FOR THE MANUFACTURE OR SALE OF APPARATUS WITHOUT WRITTEN PERMISSION.