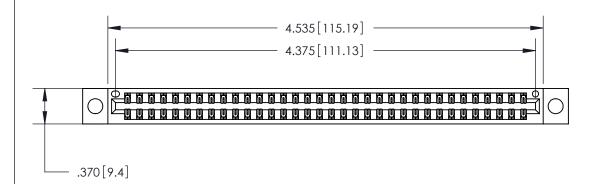

<u>Contact Dimensions:</u> 520-P.C. Tail .030x.018 (0.76x0.46) - Tail LG. = .175 (4.45) .125 (3.18) Contact Spacing x .250 (6.35) Row Spacing

THIS IS A C.A.D. GENERATED DRAWING DO NOT MAKE MANUAL REVISIONS TO MASTER.

ISSUE NUMBER

ORIGINAL

1

Card Slot Accepts .054 [1.37] to .070 [1.78] Thick P.C. Board .330 [8.38] Card Slot .160 [4.07] Point of Contact -

- INSULATOR MATERIAL: THERMOPLASTIC POLYESTER, UL 94V-0 CONTACT MATERIAL; COPPER, NICKEL, TIN ALLOY CA-725 CONTACT PLATING: GOLD ON THE MATING AREA, TIN-LEAD
  - ON THE CONTACT TAILS, NICKEL UNDERPLATE

| 846/896 SERIES HIGH TEMP | CARD EDGE CONNECTOR |
|--------------------------|---------------------|
| PART NUMBER: 846-068-520 | 0-804               |

YOUR CONNECTION TO QUALITY & SERVICE

**EDAC INC** TORONTO, ONTARIO CANADA