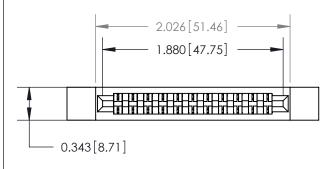

## **Contact Detail**

PC Tail .046x.014(1.17x0.36) - Tail LG=.213(5.41)

.156 [3.96] Contact Spacing x .200 [5.08] Row Spacing

**See Accompanying Page for:** 

**Contact Bend Details** 

**SECTION A-A** 

.175 [4.45] Point of Contact (Measured from bottom of Card Slot)

Card Slot Accepts .054 [1.37] to .070 [1.78] Thick P.C. Board

807/857 Series High Temp Card Edge Connector Part Number: 857-011-421-112

YOUR CONNECTION TO QUALITY & SERVICE

|   | DRAWN: J.LEE   | DATE: AUG. 11/09 |
|---|----------------|------------------|
|   | CHECKED:       | DATE:            |
|   | SCALE: NTS     | SHEET 1 OF 2     |
| ) | DRAWING NUMBER | ISSUE            |