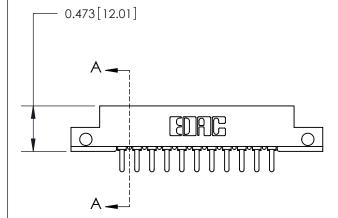

**Mounting Option** 

.128 (3.25) Dia. Side Mounting Holes

## **Contact Detail**

PC Tail .046x.014(1.17x0.36) - Tail LG=.213(5.41)

.156 [3.96] Contact Spacing x .200 [5.08] Row Spacing





**See Accompanying Page for:** 

**Contact Bend Details** 



**SECTION A-A** 

.175 [4.45] Point of Contact (Measured from bottom of Card Slot)

Card Slot Accepts .054 [1.37] to .070 [1.78] Thick P.C. Board

807/857 Series High Temp Card Edge Connector Part Number: 857-011-421-112

YOUR CONNECTION TO QUALITY & SERVICE

|   | DRAWN: J.LEE   | DATE: AUG. 11/09 |
|---|----------------|------------------|
|   | CHECKED:       | DATE:            |
|   | SCALE: NTS     | SHEET 1 OF 2     |
| ) | DRAWING NUMBER | ISSUE            |

ACAD REFERENCE NO.

807 Assembly

807 ENG MASTER