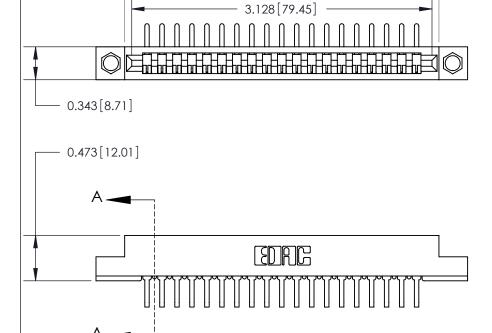

**Mounting Option** 

#4-40 Unified Threaded Inserts

## **Contact Detail**

90 Degree Bend (Code 545 Contacts)

.156 [3.96] Contact Spacing x .200 [5.08] Row Spacing

3.274[83.16]

SECTION A-A .095 [2.41] Point of Contact (Measured from bottom of Card Slot) Card Slot Accepts .054 [1.37] to .070 [1.78] Thick P.C. Board

**See Accompanying Page for:** 

**Contact Bend Details** 

807/857 Series High Temp Card Edge Connector Part Number: 857-019-558-108

|                    | EDAC INC          |
|--------------------|-------------------|
|                    | TORONTO, ONTARIO  |
|                    | CANADA            |
| YOUR CONNECTION TO | QUALITY & SERVICE |