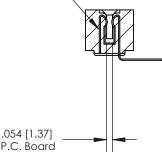

Card Slot Accepts .054 [1.37] to .070 [1.78] Thick P.C. Board

**See Accompanying Page for:** 

**Contact Bend Details** 

807/857 Series High Temp Card Edge Connector Part Number: 857-030-457-104

| ACAD REFERENCE NO. 807 ENG MASTER |                  |
|-----------------------------------|------------------|
| DRAWN: J.LEE                      | DATE: AUG. 11/09 |
| CHECKED:                          | DATE:            |
| SCALE: NTS                        | SHEET 1 OF 2     |
| DRAWING NUMBER                    | ISSUE            |