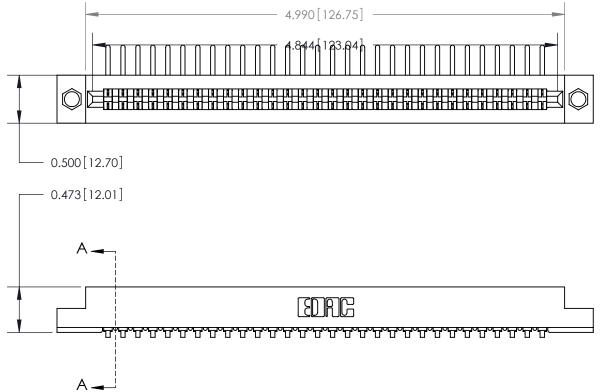

**Mounting Option** .156 (3.96) Dia. Mounting Holes **Contact Detail** 

90 Degree Bend (Code 541 Contacts)

.156 [3.96] Contact Spacing x .200 [5.08] Row Spacing

**SECTION A-A** 

.175 [4.45] Point of Contact (Measured from bottom of Card Slot)

Card Slot Accepts .054 [1.37] to .070 [1.78] Thick P.C. Board

**See Accompanying Page for:** 

**Contact Bend Details** 

807/857 Series High Temp Card Edge Connector Part Number: 857-030-457-104

| ACAD REFERENCE NO. 807 ENG MASTER |                  |
|-----------------------------------|------------------|
| DRAWN: J.LEE                      | DATE: AUG. 11/09 |
| CHECKED:                          | DATE:            |
| SCALE: NTS                        | SHEET 1 OF 2     |
| DRAWING NUMBER                    | ISSUE            |