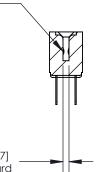

## **Contact Detail**

Wire Hole .087x.013(2.21x0.33) - Tail LG .282(7.16) .156 [3.96] Contact Spacing x .200 [5.08] Row Spacing

**SECTION A-A** 

.095 [2.41] Point of Contact (Measured from bottom of Card Slot)