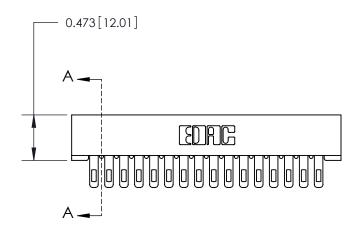

## **Contact Detail**

Wire Hole .087x.013(2.21x0.33) - Tail LG .282(7.16) .156 [3.96] Contact Spacing x .200 [5.08] Row Spacing

**SECTION A-A** 

.095 [2.41] Point of Contact (Measured from bottom of Card Slot)