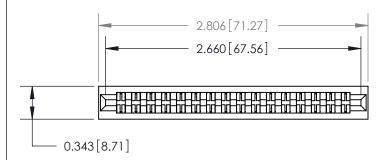

## **Contact Detail**

Wire Hole .087x.013(2.21x0.33) - Tail LG .282(7.16) .156 [3.96] Contact Spacing x .200 [5.08] Row Spacing

**SECTION A-A** 

.095 [2.41] Point of Contact (Measured from bottom of Card Slot)

Card Slot Accepts .054 [1.37] to .070 [1.78] Thick P.C. Board

**See Accompanying Page for:** 

**Contact Bend Details** 

| 807/85 | Series High Temp Card Edge Connect | or |
|--------|------------------------------------|----|
| Part N | nber: 857-032-400-201              |    |