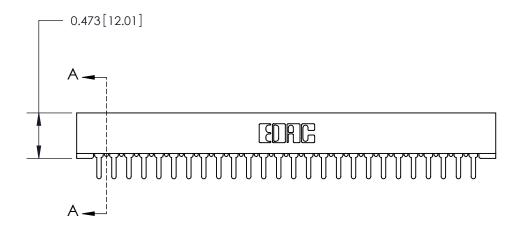

## **Contact Detail**

PC Tail .046x.013(1.17x0.33) - Tail LG=.213(5.41)

.156 [3.96] Contact Spacing x .200 [5.08] Row Spacing

**SECTION A-A** 

.095 [2.41] Point of Contact (Measured from bottom of Card Slot)