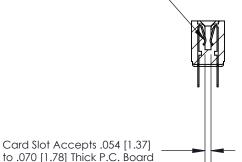

## **Contact Detail**

PC Tail .046x.013(1.17x0.33) - Tail LG=.213(5.41)

.156 [3.96] Contact Spacing x .200 [5.08] Row Spacing

**SECTION A-A** 

.095 [2.41] Point of Contact (Measured from bottom of Card Slot)

to .070 [1.78] Thick P.C. Board

**See Accompanying Page for:** 

**Contact Bend Details** 

807/857 Series High Temp Card Edge Connector Part Number: 857-052-420-201

|         |      |      | G    |
|---------|------|------|------|
| VALID ( | ONNE | CTIC | TIAC |