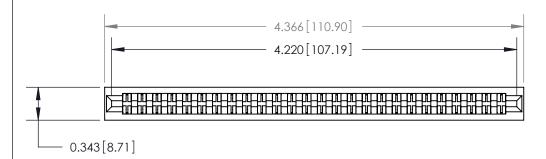

## **Contact Detail**

PC Tail .046x.013(1.17x0.33) - Tail LG=.213(5.41)

.156 [3.96] Contact Spacing x .200 [5.08] Row Spacing

**SECTION A-A** 

.095 [2.41] Point of Contact (Measured from bottom of Card Slot)